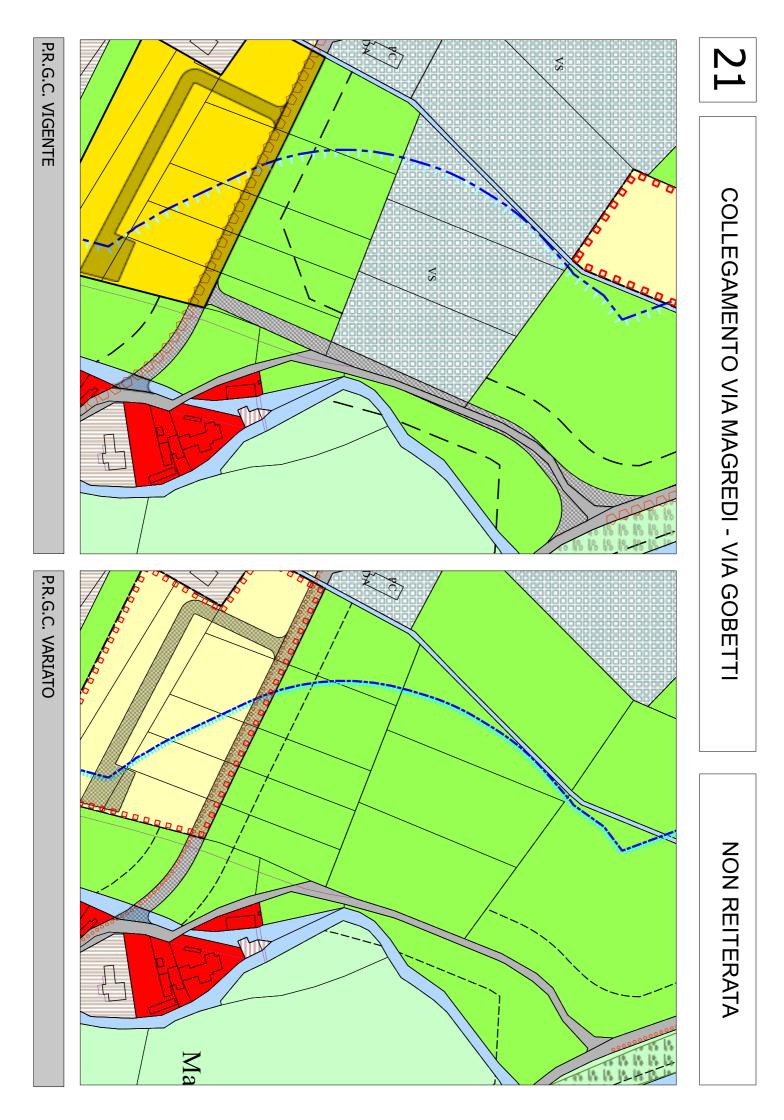

### COLLEGAMENTO VIA VERSIOLA-VIA MIELME

ALLARGAMENTO VIA SAN ROCCO

**NON REITERATA** 

22

REALIZZATA

P.R.G.C. VIGENTE