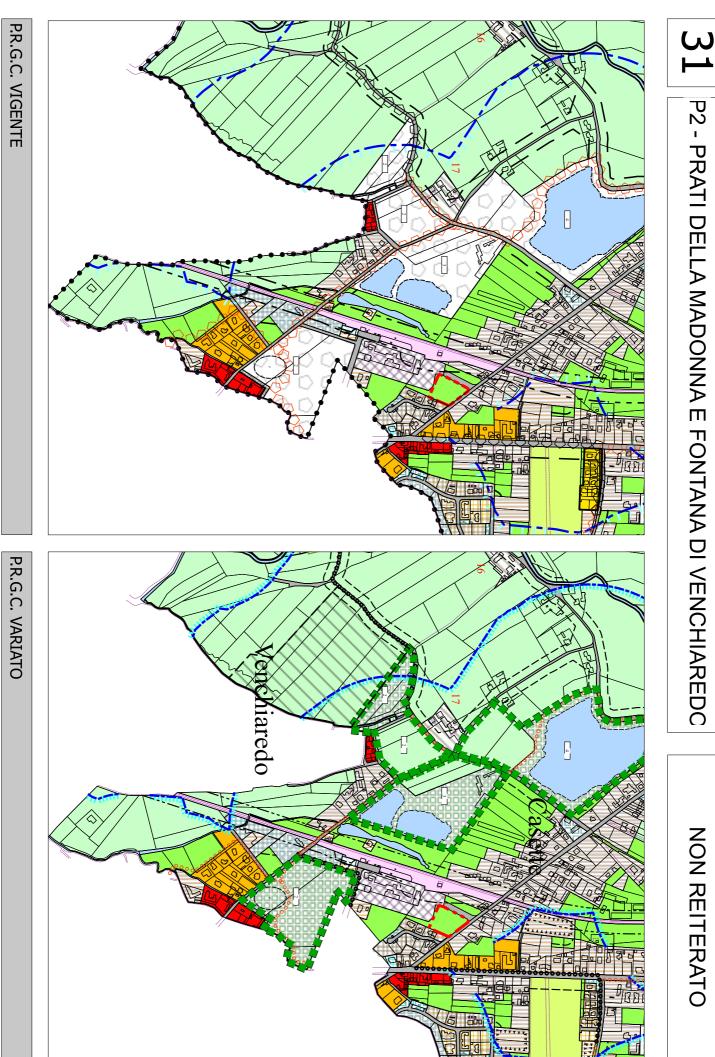

#### REITERAZIONE

P.R.G.C. VIGENTE

**NON REITERATO** 

P1 - LAGO EX-IRTI E PRATI BUROVICH

30

P.R.G.C. VIGENTE

**NON REITERATO** 

P.R.G.C. VARIATO

P3 - LAGHI PAKER

**NON REITERATO** 

P4 - LAGO PAKER PRESSO CASETTE E VENCHIAREDO

**NON REITERATO** 

P5 - LAGHI PAKER GRAND I E C AM PAGNASTECDIEL

**NON REITERATO** 

ω 4