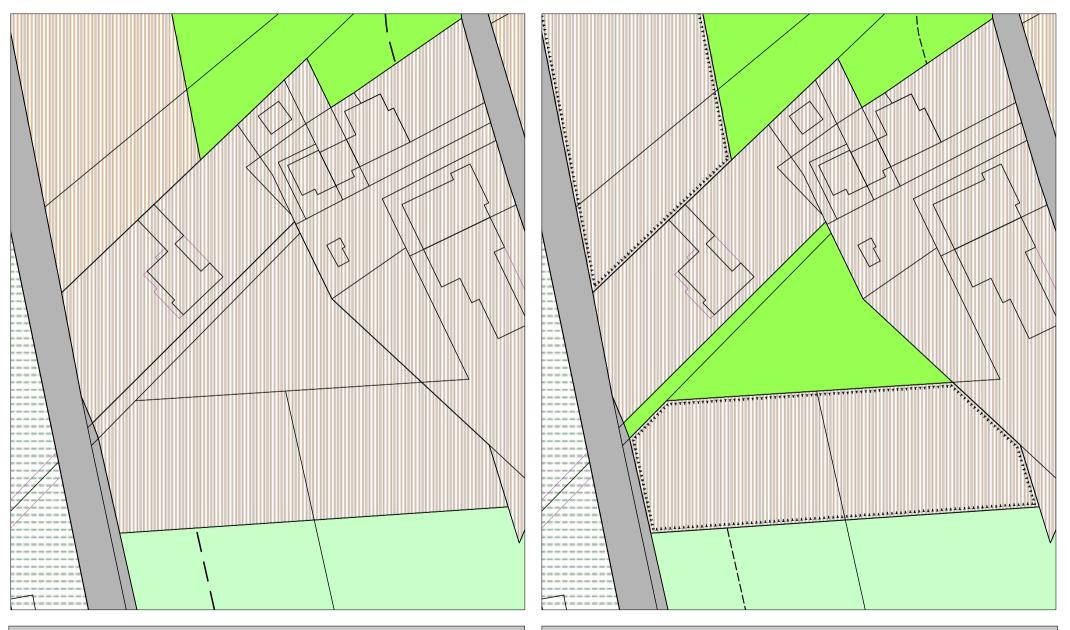

ALLARGAMENTO VIA SAN ROCCO

**NON REITERATA** 

22

REALIZZATA



P.R.G.C. VIGENTE



### ALLARGAMENTO VIA PIRAMIDI

### NON REITERATA



P.R.G.C. VIGENTE







### NUOVA VIABILITAC VIA VI 1 . IARE6 O

### REALIZZATA



P.R.G.C. VIGENTE

### INCROCIO SR 463-VIA FRESCHI-VIA PIRAMIDI

### NON REITERATA



### VIABILITA' AMBITO C 1 . 6

### NON REITERATA





P.R.G.C. VIGENTE

### SISTEMAZIONE VIA VIALI

REALIZZATA



P.R.G.C. VIGENTE

### MODIFICHE DERIVANTI DA INTRODUZIONE NUOVI VINCOLI ESPROPRIATIVI



# Nuovo parcheggio Marignana



P.R.G.C. VIGENTE

2

# Esproprio parcheggio chiesa Versiola



P.R.G.C. VIGENTE



P.R.G.C. VIGENTE

Modifica pista ciclabile Marignana

### MODIFICHE DERIVANTI DA SCHEDE NORMATIVE A SEGUITO DI RICHIESTE DEI PRIVATI CITTADINI

SCHEDA N° 6

# MODIFICA B2\*/3



P.R.G.C. VIGENTE



# **MODIFICA B3\*/6**



P.R.G.C. VIGENTE

SCHEDA Nº 4 4

## STRALCIO B2\*/8



P.R.G.C. VIGENTE

SCHEDA N° 47

# STRALCIO B2\*/6 0







SCHEDA Nº 4 7

**STRALCIO B2\*/26**