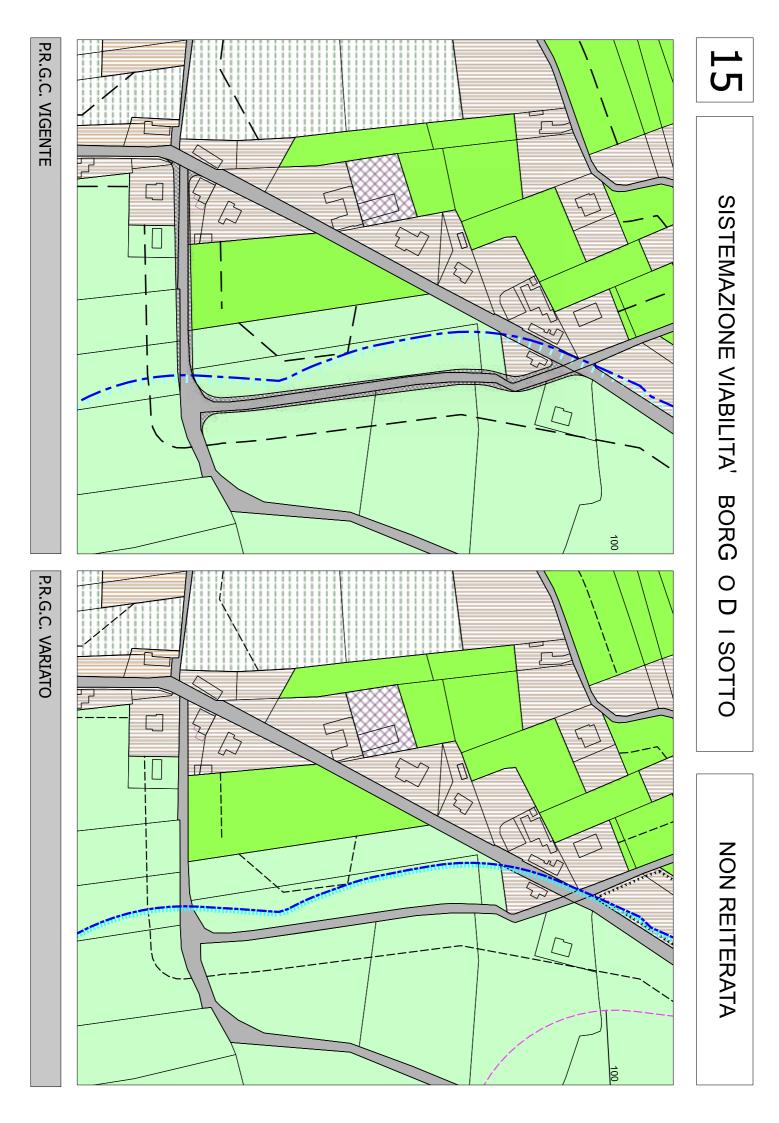

### MODIFICHE DERIVANTI DA REITERAZIONE DEI VINCOLI VIABILITA' DI PROGETTO

### CONTINUAZIONE VIA BORGO DI SOTTO

### NON REITERATA