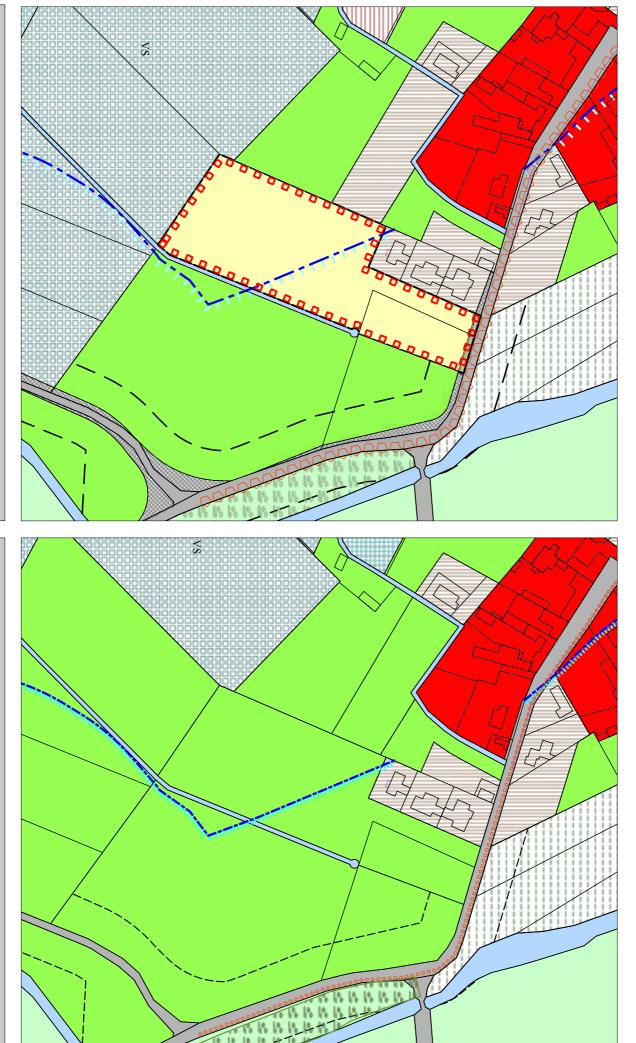

#### ZONE OMOGENEA "S"- SERVIZI E LE ATTREZZATURE COLLETTIVE

#### NON REITERATO