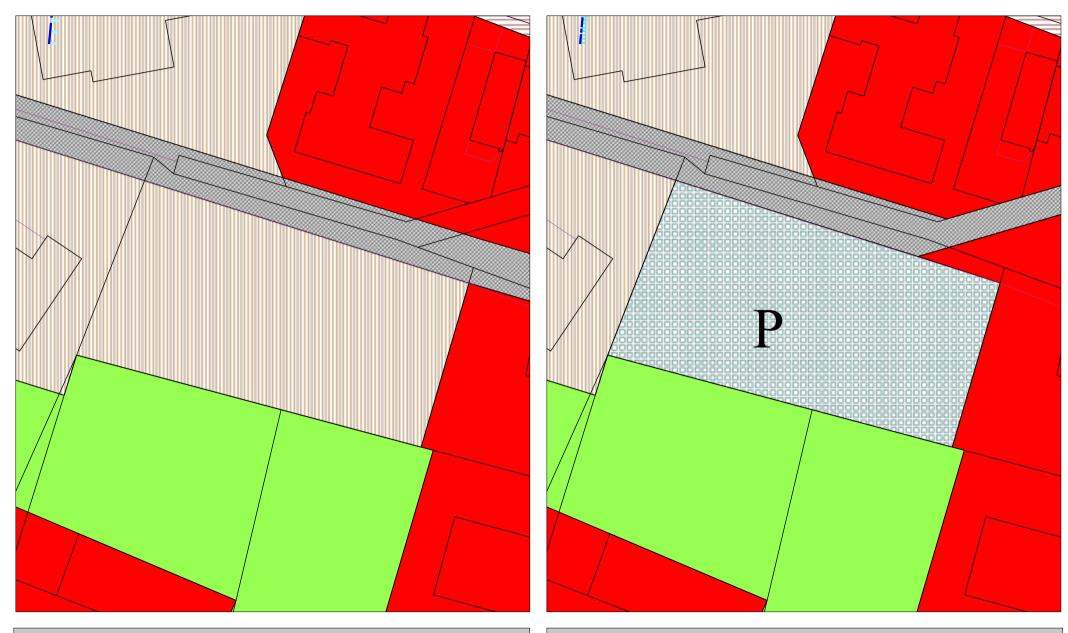

## NON REITERATA







SISTEMAZIONE VIA BOSCO

**NON REITERATA** 

4







ALLARGAMENTO VIA DORASSINA

**NON REITERATA** 

16

### CONTINUAZIONE VIA BORGO DI SOTTO

### NON REITERATA



### ATAAATIAA NON

### COLLEGAMENTO VIA VERSIOLA-VIA MIELME













ALLARGAMENTO VIA SAN ROCCO

**NON REITERATA** 

22

REALIZZATA



P.R.G.C. VIGENTE



### ALLARGAMENTO VIA PIRAMIDI

### NON REITERATA



P.R.G.C. VIGENTE







### NUOVA VIABILITAC VIA VI 1 . IARE6 O

### REALIZZATA



P.R.G.C. VIGENTE

### INCROCIO SR 463-VIA FRESCHI-VIA PIRAMIDI

### NON REITERATA



### VIABILITA' AMBITO C 1 . 6

### NON REITERATA





P.R.G.C. VIGENTE

### SISTEMAZIONE VIA VIALI

REALIZZATA



P.R.G.C. VIGENTE

### MODIFICHE DERIVANTI DA INTRODUZIONE NUOVI VINCOLI ESPROPRIATIVI



# Nuovo parcheggio Marignana



P.R.G.C. VIGENTE

2

# Esproprio parcheggio chiesa Versiola



P.R.G.C. VIGENTE



P.R.G.C. VIGENTE

Modifica pista ciclabile Marignana

### MODIFICHE DERIVANTI DA SCHEDE NORMATIVE A SEGUITO DI RICHIESTE DEI PRIVATI CITTADINI

SCHEDA N° 6

# MODIFICA B2\*/3



P.R.G.C. VIGENTE



# **MODIFICA B3\*/6**



P.R.G.C. VIGENTE

SCHEDA Nº 4 4

## STRALCIO B2\*/8



P.R.G.C. VIGENTE

SCHEDA N° 47

# STRALCIO B2\*/6 0







SCHEDA Nº 4 7

**STRALCIO B2\*/26**