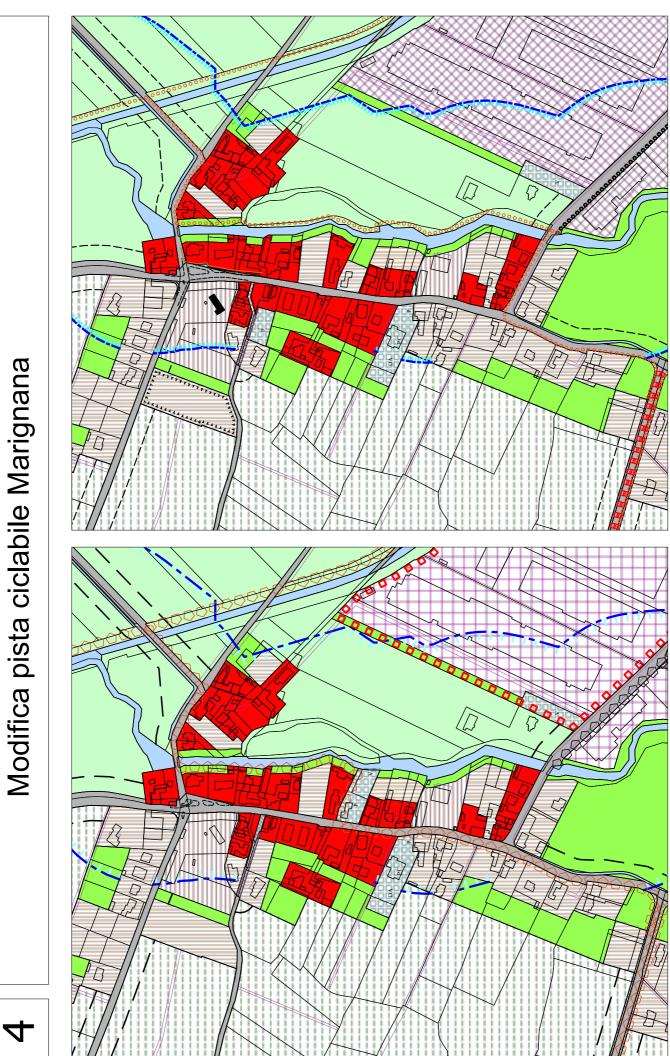

# Esproprio parcheggio chiesa Versiola

P.R.G.C. VIGENTE

P.R.G.C. VIGENTE

Modifica pista ciclabile Marignana