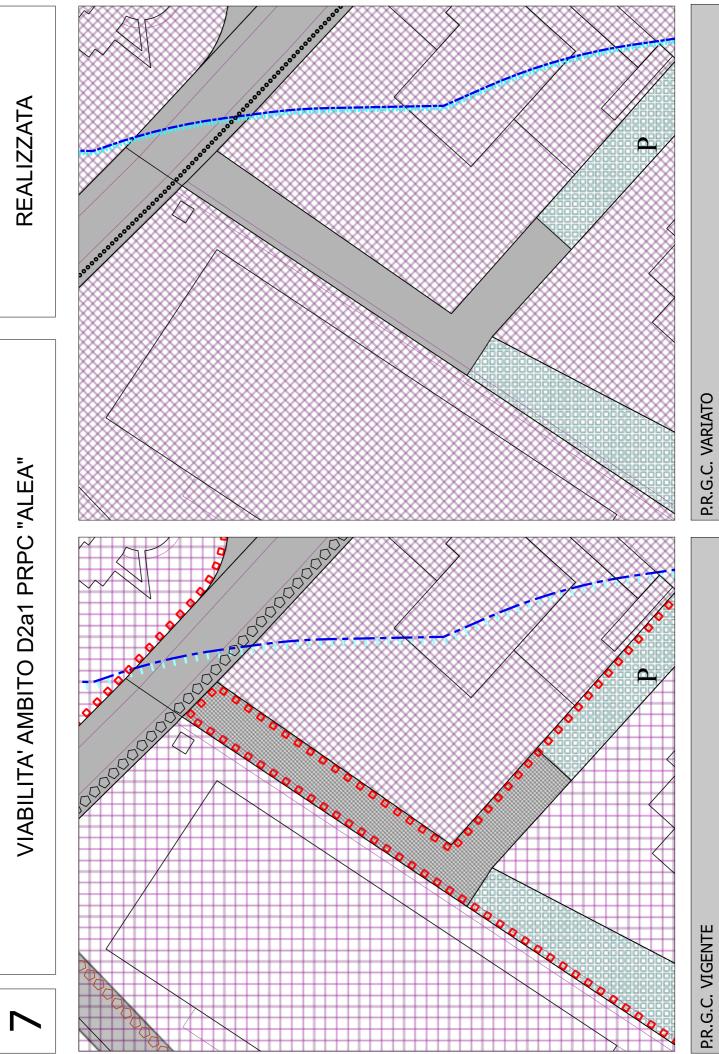

### MODIFICHE DERIVANTI DA REITERAZIONE DEI VINCOLI VIABILITA' DI PROGETTO

### ROTATORIA ZONA INDUSTRIALE SESTO

### NON REITERATA

SISTEMAZIONE VIA BOSCO

**NON REITERATA** 

4

ALLARGAMENTO VIA DORASSINA

**NON REITERATA** 

16