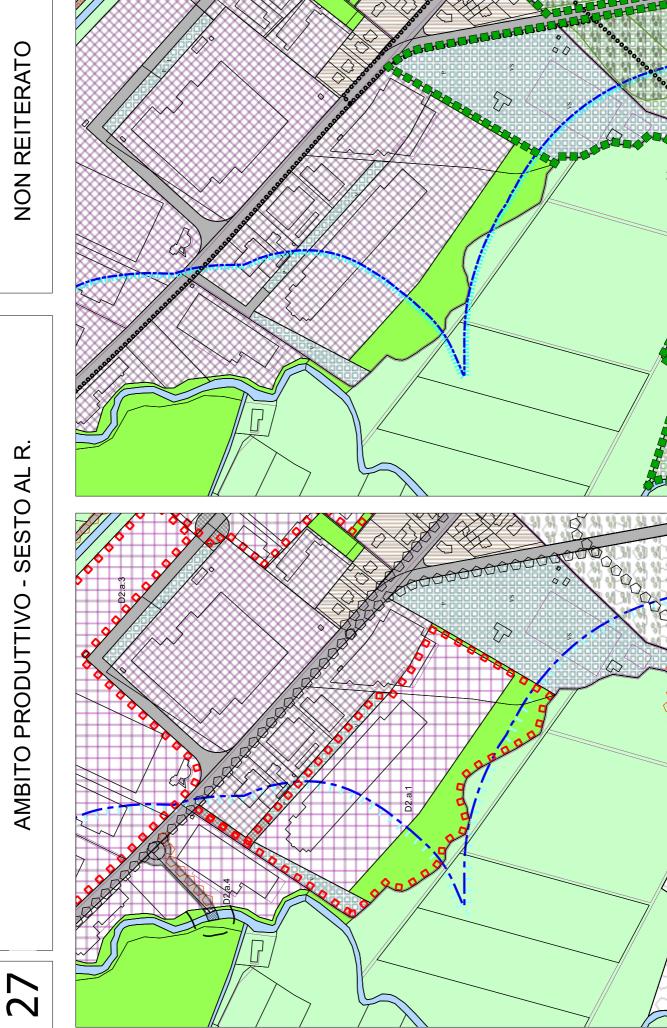

#### AMBITO PRODUTTIVO - SESTO AL R.

#### REITERAZIONE

P.R.G.C. VIGENTE

**NON REITERATO** 

P1 - LAGO EX-IRTI E PRATI BUROVICH

30

P.R.G.C. VIGENTE

**NON REITERATO** 

P.R.G.C. VARIATO