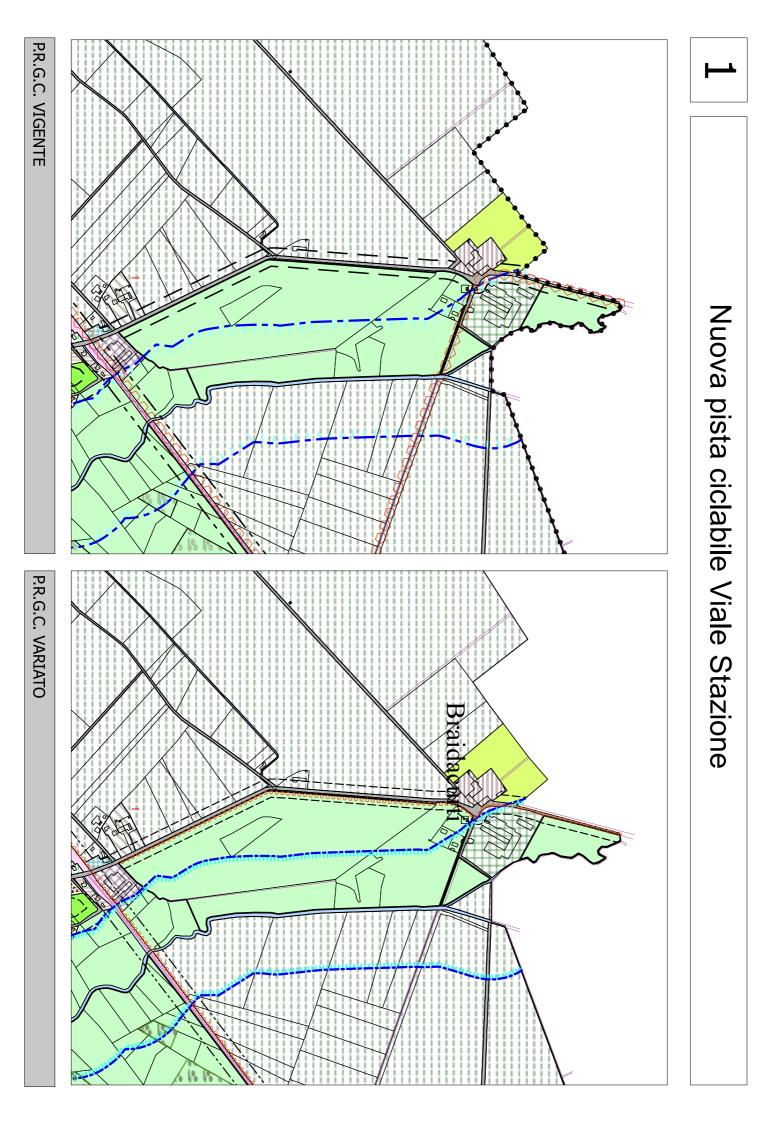

# Esproprio parcheggio chiesa Versiola

P.R.G.C. VIGENTE

P.R.G.C. VIGENTE

Modifica pista ciclabile Marignana