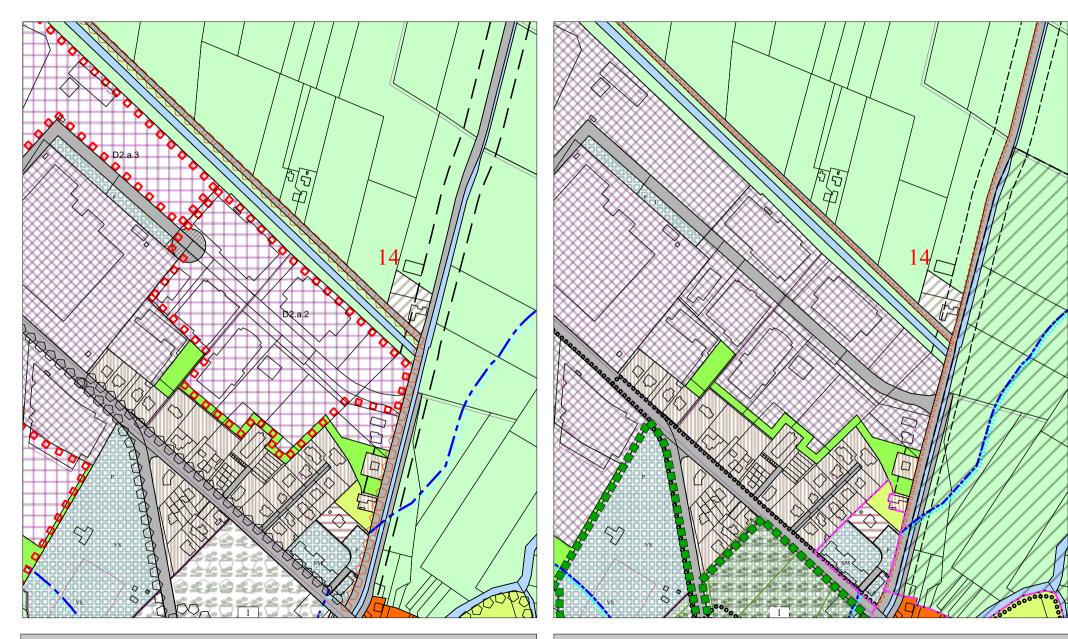

#### REITERAZIONE

P.R.G.C. VIGENTE

**NON REITERATO** 

P1 - LAGO EX-IRTI E PRATI BUROVICH

30

P.R.G.C. VIGENTE

**NON REITERATO** 

P.R.G.C. VARIATO