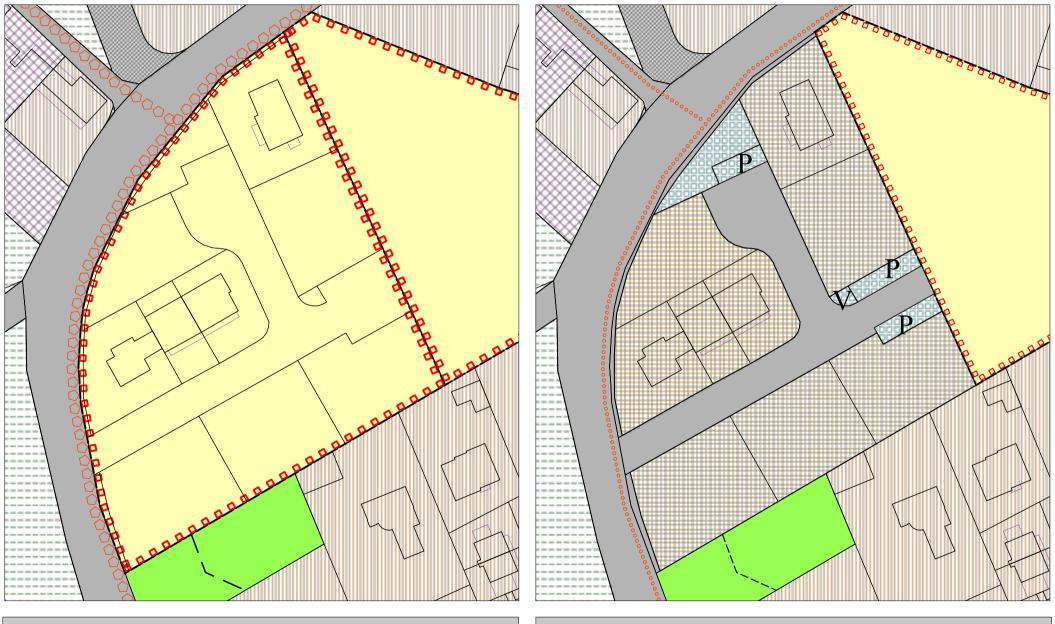

# Esproprio parcheggio chiesa Versiola

P.R.G.C. VIGENTE

P.R.G.C. VIGENTE

Modifica pista ciclabile Marignana