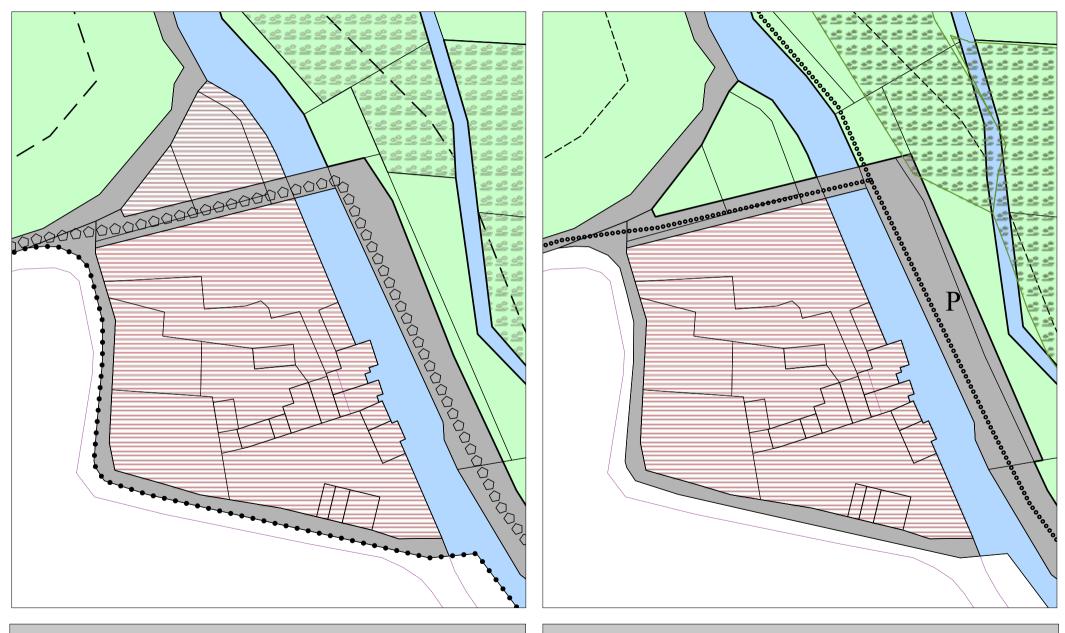

#### REITERAZIONE

P.R.G.C. VIGENTE

**NON REITERATO** 

P1 - LAGO EX-IRTI E PRATI BUROVICH

30

P.R.G.C. VIGENTE

**NON REITERATO** 

P.R.G.C. VARIATO