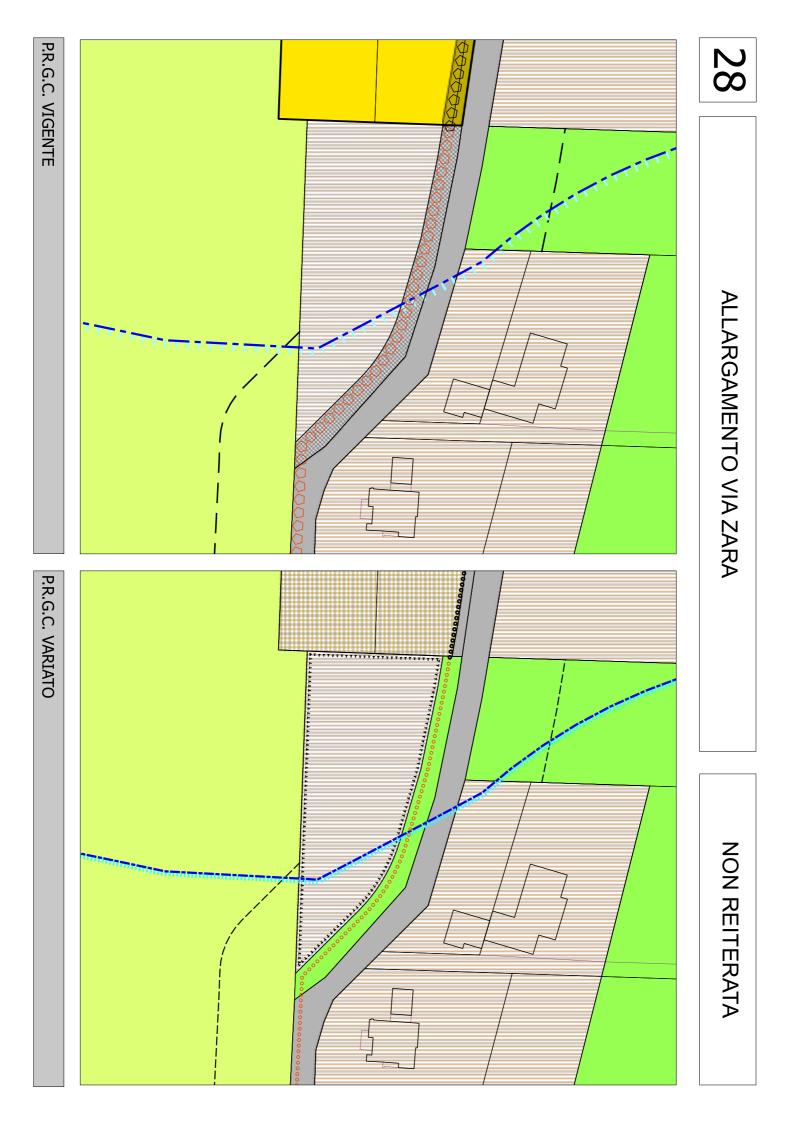

AKER

**NON REITERATO** 





P4 - LAGO PAKER PRESSO CASETTE E VENCHIAREDO

**NON REITERATO** 





P5 - LAGHI PAKER GRAND I E C AM PAGNASTECDIEL

**NON REITERATO** 

ω 4

### MODIFICHE DERIVANTI DA REITERAZIONE DEI VINCOLI VIABILITA' DI PROGETTO

### SISTEMAZIONE INCROCIO MARIGNANA

REALIZZATA



P.R.G.C. VIGENTE

### NON REITERATA





### ROTATORIA ZONA INDUSTRIALE SESTO

### NON REITERATA







SISTEMAZIONE VIA BOSCO

**NON REITERATA** 

4







ALLARGAMENTO VIA DORASSINA

**NON REITERATA** 

16

### CONTINUAZIONE VIA BORGO DI SOTTO

### NON REITERATA



### ATAAATIAA NON

### COLLEGAMENTO VIA VERSIOLA-VIA MIELME













ALLARGAMENTO VIA SAN ROCCO

**NON REITERATA** 

22

REALIZZATA



P.R.G.C. VIGENTE



### ALLARGAMENTO VIA PIRAMIDI

### NON REITERATA



P.R.G.C. VIGENTE







### NUOVA VIABILITAC VIA VI 1 . IARE6 O

### REALIZZATA



P.R.G.C. VIGENTE

### INCROCIO SR 463-VIA FRESCHI-VIA PIRAMIDI

### NON REITERATA



### VIABILITA' AMBITO C 1 . 6

### NON REITERATA





P.R.G.C. VIGENTE

### SISTEMAZIONE VIA VIALI

REALIZZATA



P.R.G.C. VIGENTE

### MODIFICHE DERIVANTI DA INTRODUZIONE NUOVI VINCOLI ESPROPRIATIVI



# Nuovo parcheggio Marignana



P.R.G.C. VIGENTE

2

# Esproprio parcheggio chiesa Versiola



P.R.G.C. VIGENTE



P.R.G.C. VIGENTE

Modifica pista ciclabile Marignana

### MODIFICHE DERIVANTI DA SCHEDE NORMATIVE A SEGUITO DI RICHIESTE DEI PRIVATI CITTADINI

SCHEDA N° 6

# MODIFICA B2\*/3



P.R.G.C. VIGENTE



# **MODIFICA B3\*/6**



P.R.G.C. VIGENTE

SCHEDA Nº 4 4

## STRALCIO B2\*/8



P.R.G.C. VIGENTE

SCHEDA N° 47

# STRALCIO B2\*/6 0