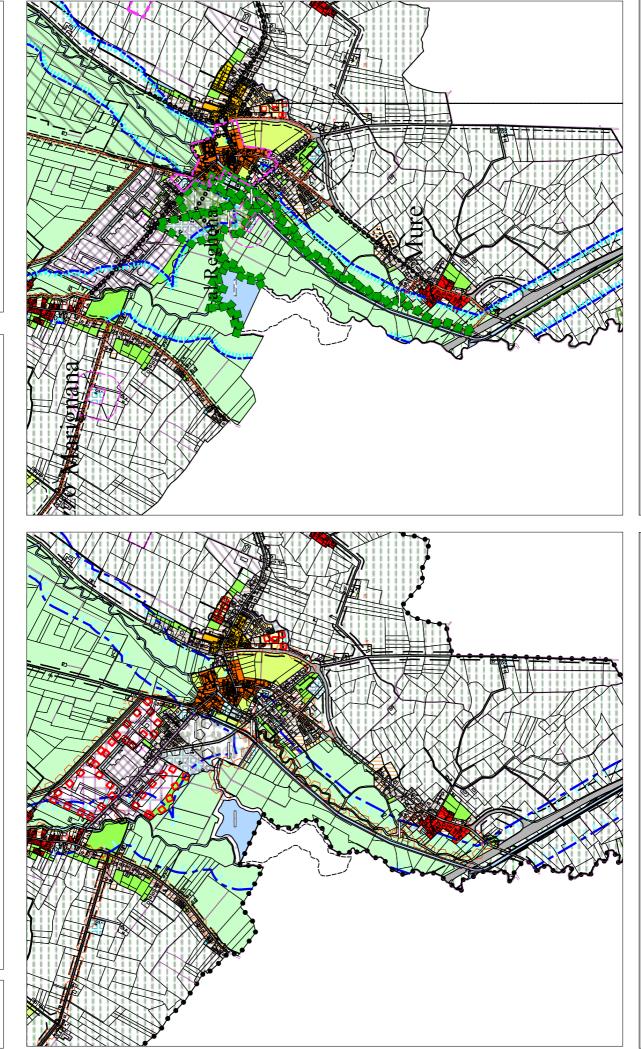

#### REITERAZIONE

P.R.G.C. VIGENTE

**NON REITERATO** 

P1 - LAGO EX-IRTI E PRATI BUROVICH

30

P.R.G.C. VIGENTE

**NON REITERATO** 

P.R.G.C. VARIATO