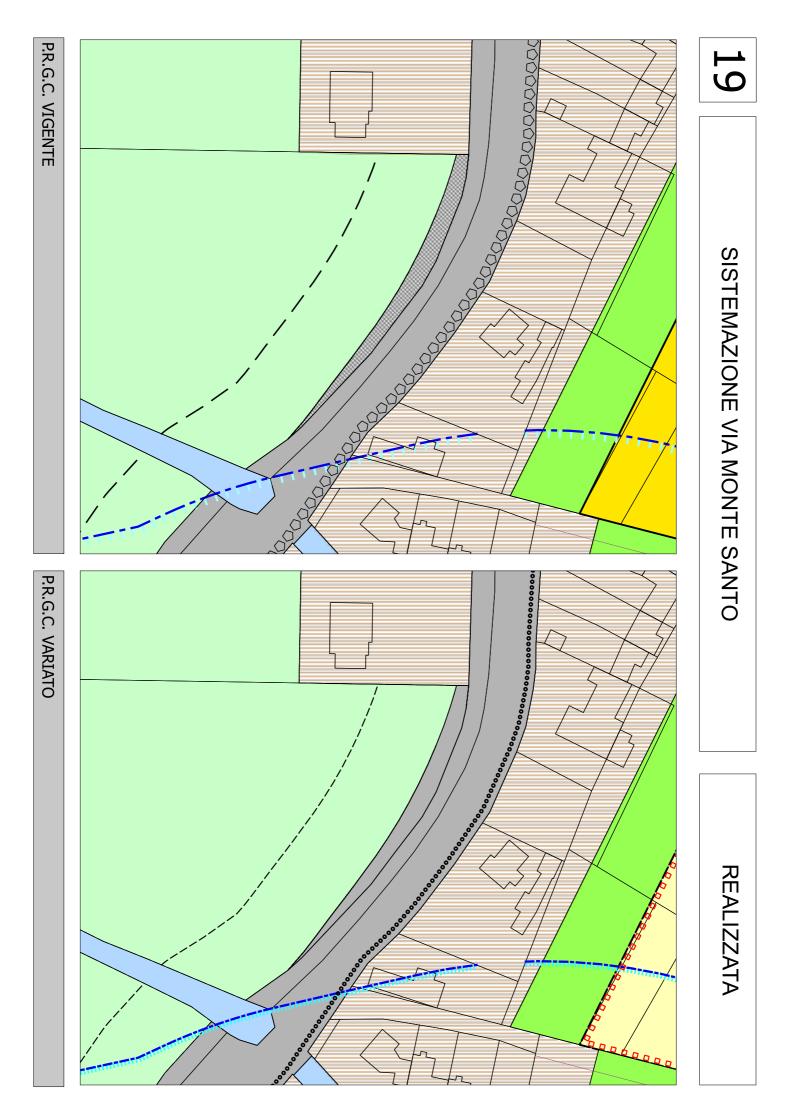

ERAZIONE



P.R.G.C. VIGENTE

**NON REITERATO** 

P1 - LAGO EX-IRTI E PRATI BUROVICH

30



P.R.G.C. VIGENTE





**NON REITERATO** 



P.R.G.C. VARIATO



P3 - LAGHI PAKER

**NON REITERATO** 





P4 - LAGO PAKER PRESSO CASETTE E VENCHIAREDO

**NON REITERATO** 





P5 - LAGHI PAKER GRAND I E C AM PAGNASTECDIEL

**NON REITERATO** 

ω 4

### MODIFICHE DERIVANTI DA REITERAZIONE DEI VINCOLI VIABILITA' DI PROGETTO

### SISTEMAZIONE INCROCIO MARIGNANA

REALIZZATA



P.R.G.C. VIGENTE

### NON REITERATA





### ROTATORIA ZONA INDUSTRIALE SESTO

### NON REITERATA







SISTEMAZIONE VIA BOSCO

**NON REITERATA** 

4







ALLARGAMENTO VIA DORASSINA

**NON REITERATA** 

16

### CONTINUAZIONE VIA BORGO DI SOTTO

### NON REITERATA



### ATAAATIAA NON

### COLLEGAMENTO VIA VERSIOLA-VIA MIELME













ALLARGAMENTO VIA SAN ROCCO

**NON REITERATA** 

22

REALIZZATA



P.R.G.C. VIGENTE



### ALLARGAMENTO VIA PIRAMIDI

### NON REITERATA



P.R.G.C. VIGENTE







### NUOVA VIABILITAC VIA VI 1 . IARE6 O

### REALIZZATA



P.R.G.C. VIGENTE

### INCROCIO SR 463-VIA FRESCHI-VIA PIRAMIDI

### NON REITERATA



### VIABILITA' AMBITO C 1 . 6

### NON REITERATA





P.R.G.C. VIGENTE

### SISTEMAZIONE VIA VIALI

REALIZZATA



P.R.G.C. VIGENTE

### MODIFICHE DERIVANTI DA INTRODUZIONE NUOVI VINCOLI ESPROPRIATIVI



# Nuovo parcheggio Marignana



P.R.G.C. VIGENTE

2

# Esproprio parcheggio chiesa Versiola



P.R.G.C. VIGENTE



P.R.G.C. VIGENTE

Modifica pista ciclabile Marignana

### MODIFICHE DERIVANTI DA SCHEDE NORMATIVE A SEGUITO DI RICHIESTE DEI PRIVATI CITTADINI

SCHEDA N° 6

# MODIFICA