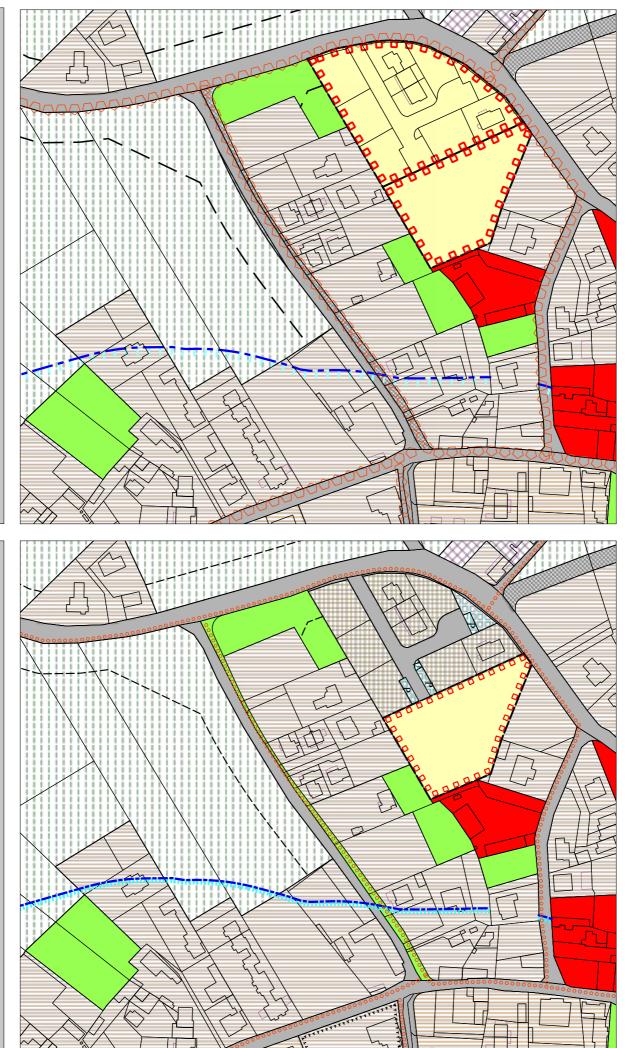

#### MODIFICHE DERIVANTI DA REITERAZIONE DEI VINCOLI DI ESPROPRIO

MODIFICA

P.R.G.C. VARIATO

ZONE OMOGENEA "S"- SERVIZI E LE ATTREZZATURE COLLETTIVE

24

MODIFICA

#### ZONE OMOGENEA "S"- SERVIZI E LE ATTREZZATURE COLLETTIVE