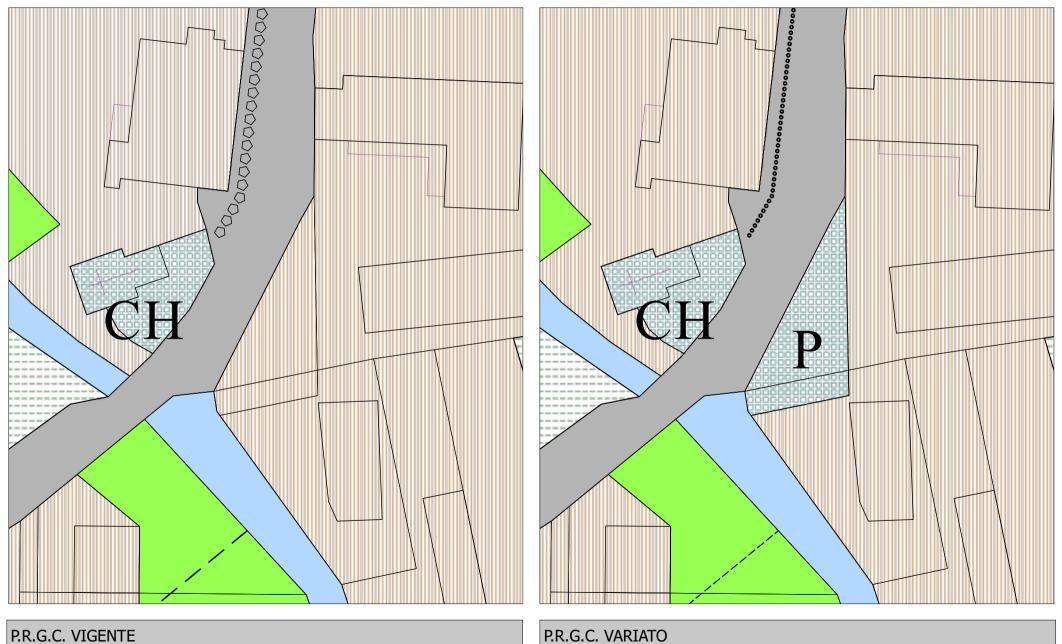

# Esproprio parcheggio chiesa Versiola

P.R.G.C. VIGENTE

P.R.G.C. VIGENTE

Modifica pista ciclabile Marignana