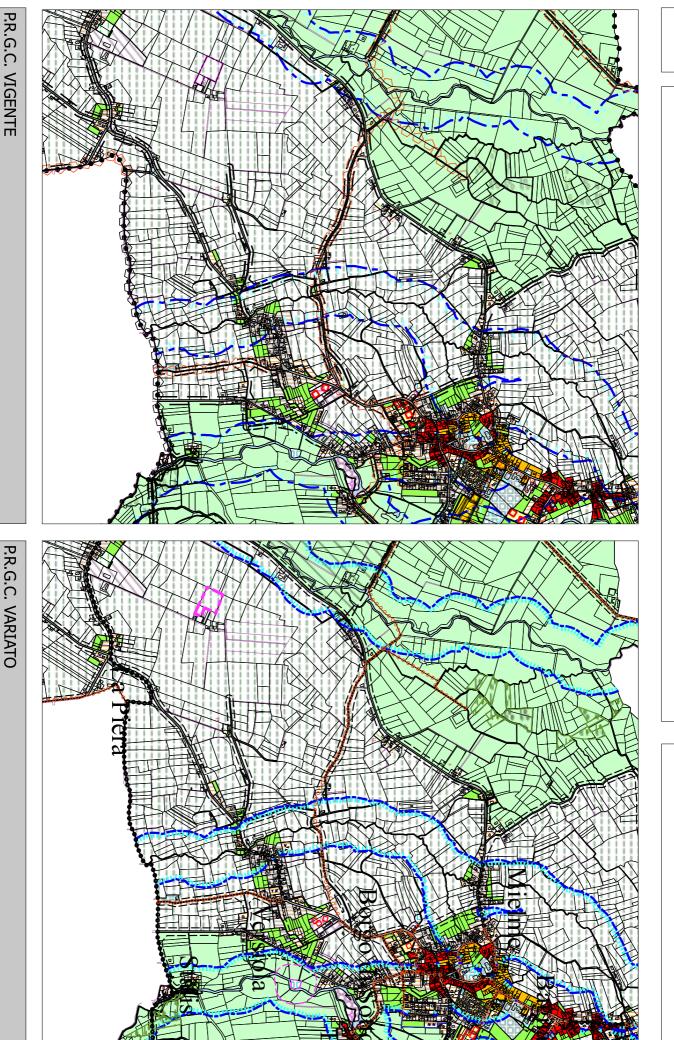

### MODIFICHE DERIVANTI DA REITERAZIONE DEI VINCOLI VIABILITA' DI PROGETTO

### COLLEGAMENTO VIA VERSIOLA-VIA MIELME

ALLARGAMENTO VIA SAN ROCCO

**NON REITERATA** 

22

REALIZZATA

P.R.G.C. VIGENTE