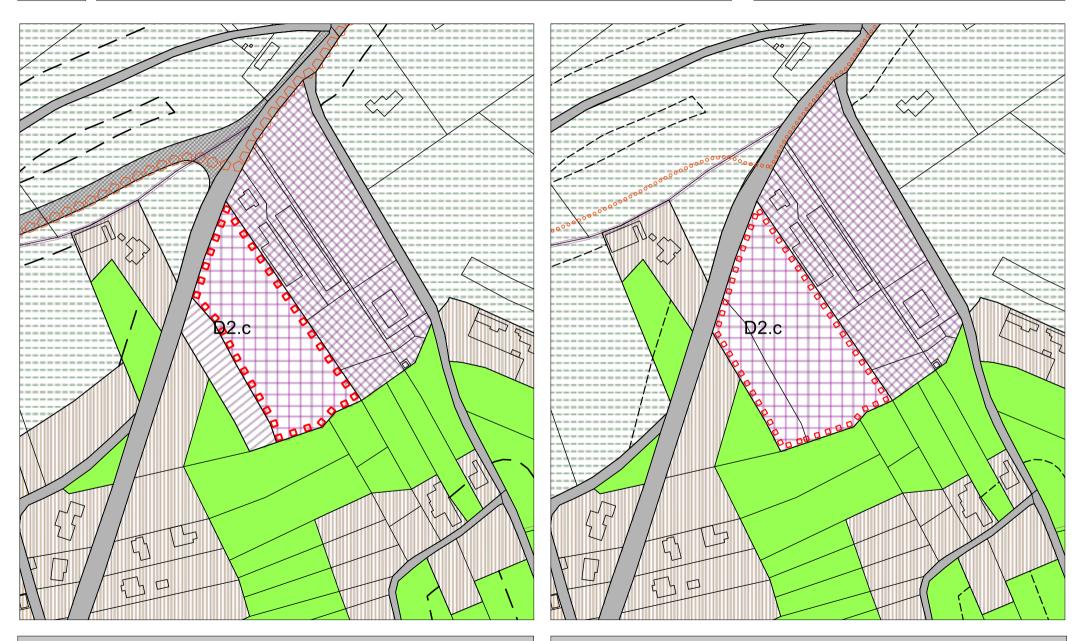

#### REITERAZIONE

P.R.G.C. VIGENTE

**NON REITERATO** 

P1 - LAGO EX-IRTI E PRATI BUROVICH

30

P.R.G.C. VIGENTE

**NON REITERATO** 

P.R.G.C. VARIATO