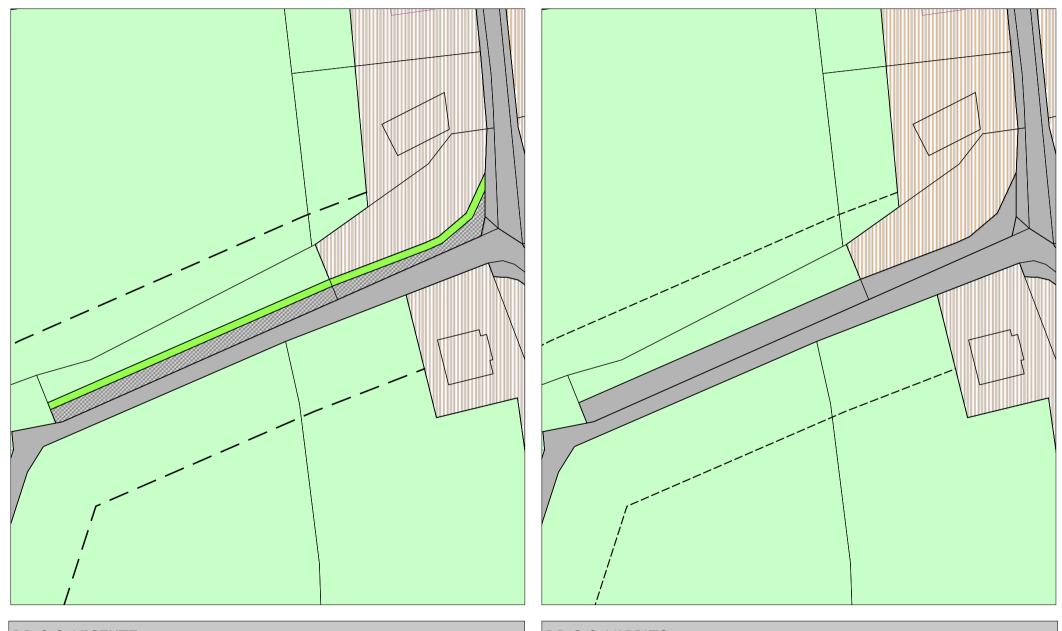

# Esproprio parcheggio chiesa Versiola

P.R.G.C. VIGENTE

P.R.G.C. VIGENTE

Modifica pista ciclabile Marignana