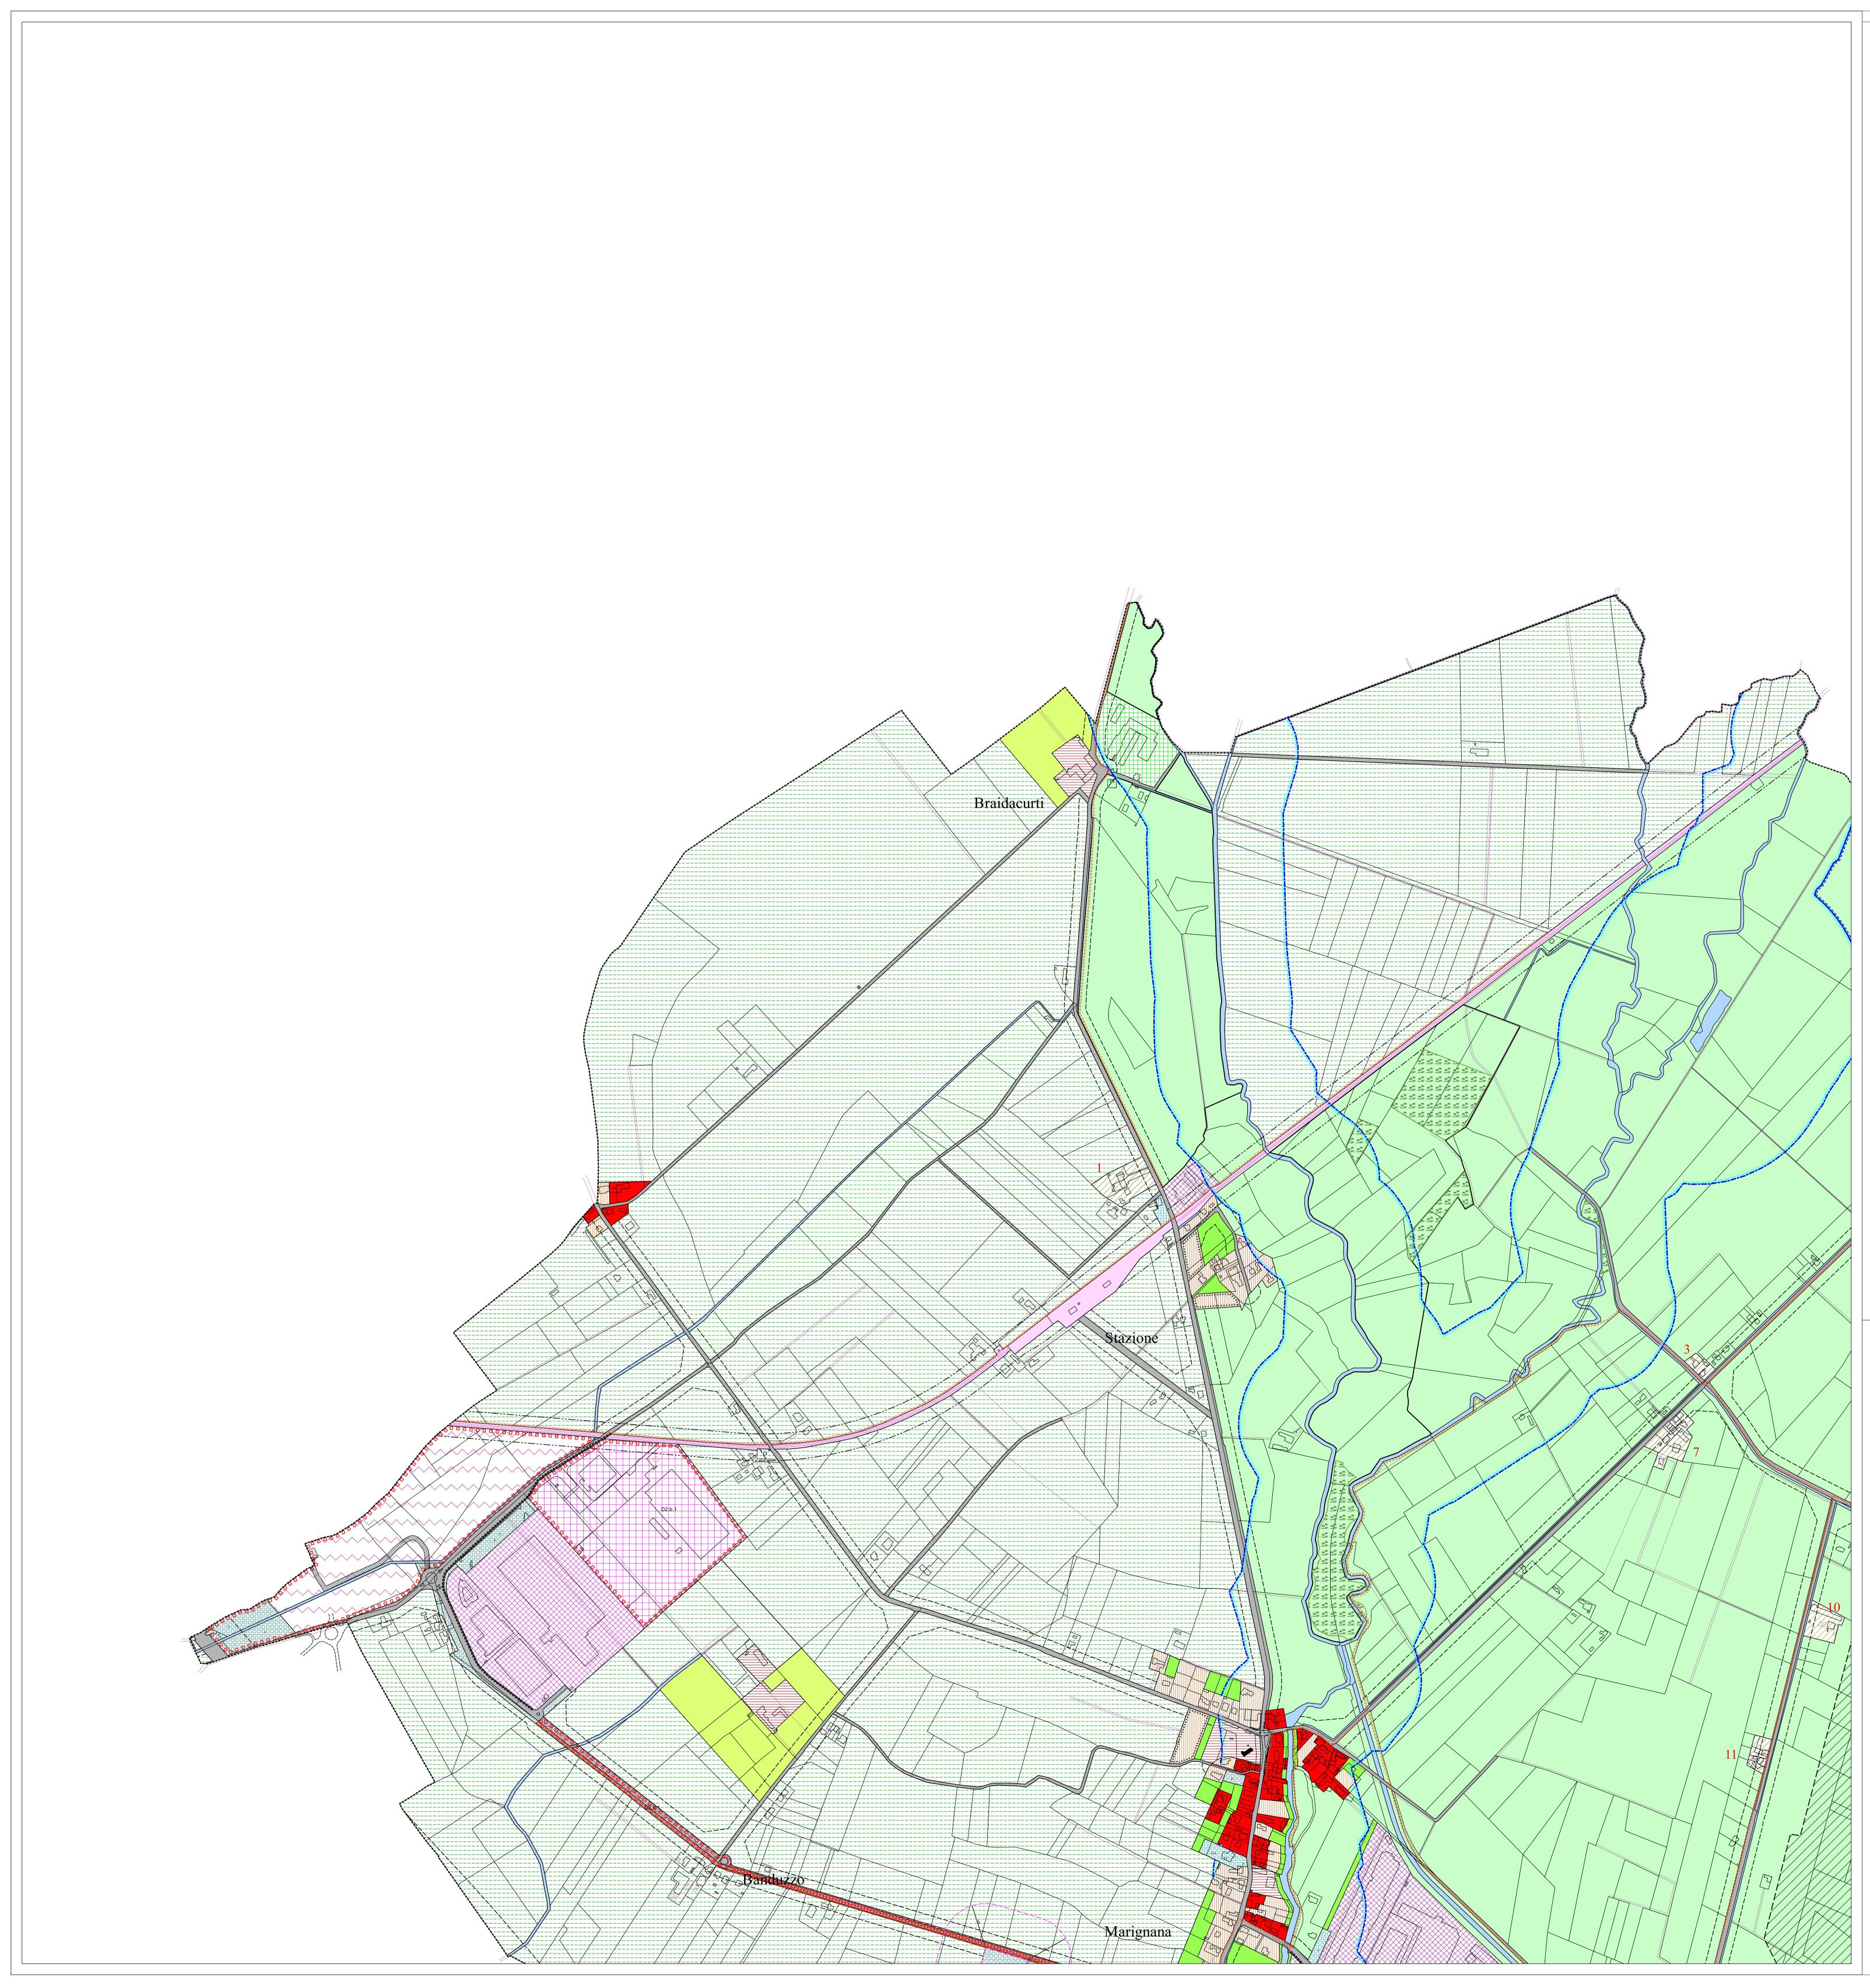

| LEGEN   | DA                                                                                                                                                                                                                                                                                                                                                                                                                                                                                                                                   |                           |
|---------|--------------------------------------------------------------------------------------------------------------------------------------------------------------------------------------------------------------------------------------------------------------------------------------------------------------------------------------------------------------------------------------------------------------------------------------------------------------------------------------------------------------------------------------|---------------------------|
|         | ON DESTINAZIONE PREVALENTEMENT                                                                                                                                                                                                                                                                                                                                                                                                                                                                                                       |                           |
|         | OGENEA A : edifici e complessi di valore storico-arcl<br>sottozona A0<br>Centro storico primario di Sesto al Reghena                                                                                                                                                                                                                                                                                                                                                                                                                 |                           |
|         | sottozona A2<br>Nuclei edilizi recenti attigui al centro storico                                                                                                                                                                                                                                                                                                                                                                                                                                                                     |                           |
|         |                                                                                                                                                                                                                                                                                                                                                                                                                                                                                                                                      |                           |
|         | OGENEA B : residenziale di completamento<br>sottozona B0                                                                                                                                                                                                                                                                                                                                                                                                                                                                             |                           |
|         | residenziale satura dei neclei di vecchio impianto<br>sottozona B2<br>residenziale di completamento estensivo                                                                                                                                                                                                                                                                                                                                                                                                                        | Ĩ                         |
|         | sottozona B2                                                                                                                                                                                                                                                                                                                                                                                                                                                                                                                         | ±<br>∏                    |
| :       | con prescrizioni di cui all'art. 22bis punto 5                                                                                                                                                                                                                                                                                                                                                                                                                                                                                       |                           |
|         | OGENEA C : residenziale di espansione<br>sottozona C0                                                                                                                                                                                                                                                                                                                                                                                                                                                                                | ſ                         |
|         | ambiti in corso di realizzazione                                                                                                                                                                                                                                                                                                                                                                                                                                                                                                     | L                         |
|         | DGENEA V : verde e impianti sportivi privati                                                                                                                                                                                                                                                                                                                                                                                                                                                                                         |                           |
|         | aree interstizialie/o di protezione dei centri abitati                                                                                                                                                                                                                                                                                                                                                                                                                                                                               |                           |
| ZONE CO | ON DESTINAZIONE PREVALENTEMENT                                                                                                                                                                                                                                                                                                                                                                                                                                                                                                       | ΈF                        |
|         | OGENEA D : industriale/artigianale                                                                                                                                                                                                                                                                                                                                                                                                                                                                                                   |                           |
|         | D2.a Industriale esistente .1 Alea .2 Friulpress 3. Ispadue/Tan<br>D2.b industriale-artigianale di previsione .1 Banduzzo 2 .2 Bar<br>D2.c artigianale esistente "Versiola"                                                                                                                                                                                                                                                                                                                                                          |                           |
|         | sottozona D3<br>insediamenti industriali - artigianali singoli esistenti                                                                                                                                                                                                                                                                                                                                                                                                                                                             |                           |
|         | sottozona D5<br>impianti di itticoltura esistenti                                                                                                                                                                                                                                                                                                                                                                                                                                                                                    |                           |
|         |                                                                                                                                                                                                                                                                                                                                                                                                                                                                                                                                      |                           |
|         | OGENEA N : logistica<br>sottozona N2<br>logistica di previsione del Banduzzo                                                                                                                                                                                                                                                                                                                                                                                                                                                         |                           |
|         |                                                                                                                                                                                                                                                                                                                                                                                                                                                                                                                                      |                           |
| ZONE AC |                                                                                                                                                                                                                                                                                                                                                                                                                                                                                                                                      |                           |
|         | DGENEA E : agricole<br>sottozona E0<br>ambito dei complessi rurali di interesse documentale                                                                                                                                                                                                                                                                                                                                                                                                                                          |                           |
|         | sottozona E4.a                                                                                                                                                                                                                                                                                                                                                                                                                                                                                                                       | =                         |
| ·       | ambiti di preminente interesse paesaggistico<br>ambito per impianti a biomasse con potenza                                                                                                                                                                                                                                                                                                                                                                                                                                           |                           |
|         | superiore a 20 Kw e inferiore o uguale a 1 Mw<br>Allevamenti industriali di nuovo impianto                                                                                                                                                                                                                                                                                                                                                                                                                                           |                           |
| 6       | in zona agricola                                                                                                                                                                                                                                                                                                                                                                                                                                                                                                                     |                           |
| ZONE CO | OMMERCIALI E TERZIARIE                                                                                                                                                                                                                                                                                                                                                                                                                                                                                                               |                           |
|         | OGENEA H : commerciale terziaria                                                                                                                                                                                                                                                                                                                                                                                                                                                                                                     |                           |
|         | insediamenti commerciali/terziarie singoli esistenti confermati                                                                                                                                                                                                                                                                                                                                                                                                                                                                      |                           |
|         | DGENEA O : funzioni miste<br>sottozona O1<br>recupero dell'ex complesso rurale Braidacurti                                                                                                                                                                                                                                                                                                                                                                                                                                           |                           |
|         |                                                                                                                                                                                                                                                                                                                                                                                                                                                                                                                                      |                           |
| ZONE PE | ER ATTREZZATURE DI SCALA COMPRE                                                                                                                                                                                                                                                                                                                                                                                                                                                                                                      | NS                        |
|         | OGENEA P : attrezzature di scala comprensoriale                                                                                                                                                                                                                                                                                                                                                                                                                                                                                      |                           |
|         |                                                                                                                                                                                                                                                                                                                                                                                                                                                                                                                                      | P2 de<br>aghi F           |
|         |                                                                                                                                                                                                                                                                                                                                                                                                                                                                                                                                      |                           |
| ATTREZZ | ZATURE E SERVIZI COLLETTIVI                                                                                                                                                                                                                                                                                                                                                                                                                                                                                                          |                           |
|         | ZATURE E SERVIZI COLLETTIVI<br>OGENEA S : attrezzature di scala comprensoriale                                                                                                                                                                                                                                                                                                                                                                                                                                                       |                           |
|         |                                                                                                                                                                                                                                                                                                                                                                                                                                                                                                                                      |                           |
|         | OGENEA S : attrezzature di scala comprensoriale                                                                                                                                                                                                                                                                                                                                                                                                                                                                                      |                           |
|         | OGENEA S : attrezzature di scala comprensoriale<br>sottozona S<br>servizi ed attrezzature collettive                                                                                                                                                                                                                                                                                                                                                                                                                                 | ļ                         |
|         | OGENEA S : attrezzature di scala comprensoriale<br>sottozona S<br>servizi ed attrezzature collettive<br>- RISPETTI - SERVITU'                                                                                                                                                                                                                                                                                                                                                                                                        | [                         |
|         | DGENEA S : attrezzature di scala comprensoriale<br>sottozona S<br>servizi ed attrezzature collettive<br>- RISPETTI - SERVITU'<br>Rispetto dei corsi d'acqua                                                                                                                                                                                                                                                                                                                                                                          |                           |
|         | DGENEA S : attrezzature di scala comprensoriale<br>sottozona S<br>servizi ed attrezzature collettive<br>- RISPETTI - SERVITU'<br>Rispetto dei corsi d'acqua<br>Rispetto ferroviario                                                                                                                                                                                                                                                                                                                                                  |                           |
|         | DGENEA S : attrezzature di scala comprensoriale<br>sottozona S<br>servizi ed attrezzature collettive<br>- RISPETTI - SERVITU'<br>Rispetto dei corsi d'acqua<br>Rispetto ferroviario<br>Rispetto stradale                                                                                                                                                                                                                                                                                                                             |                           |
|         | DGENEA S : attrezzature di scala comprensoriale<br>sottozona S<br>servizi ed attrezzature collettive<br>- RISPETTI - SERVITU'<br>Rispetto dei corsi d'acqua<br>Rispetto ferroviario<br>Rispetto stradale                                                                                                                                                                                                                                                                                                                             |                           |
|         | DGENEA S : attrezzature di scala comprensoriale<br>sottozona S<br>servizi ed attrezzature collettive<br>- RISPETTI - SERVITU'<br>Rispetto dei corsi d'acqua<br>Rispetto ferroviario<br>Rispetto stradale<br>prati stabili                                                                                                                                                                                                                                                                                                            |                           |
|         | DGENEA S : attrezzature di scala comprensoriale<br>sottozona S<br>servizi ed attrezzature collettive<br>- RISPETTI - SERVITU'<br>Rispetto dei corsi d'acqua<br>Rispetto ferroviario<br>Rispetto stradale<br>prati stabili                                                                                                                                                                                                                                                                                                            |                           |
|         | DGENEA S : attrezzature di scala comprensoriale<br>sottozona S<br>servizi ed attrezzature collettive<br><b>FRISPETTI - SERVITU'</b><br>Rispetto dei corsi d'acqua<br>Rispetto ferroviario<br>Rispetto stradale<br>prati stabili<br><b>NEORMAZIONI</b><br>Limite comunale                                                                                                                                                                                                                                                             |                           |
|         | DGENEA S : attrezzature di scala comprensoriale<br>sottozona S<br>servizi ed attrezzature collettive<br>- RISPETTI - SERVITU'<br>Rispetto dei corsi d'acqua<br>Rispetto ferroviario<br>Rispetto stradale<br>prati stabili<br>VEORMAZIONI<br>Limite comunale<br>Peritrætto/Rt&Ree legge 1497/39)                                                                                                                                                                                                                                      |                           |
|         | DGENEA S: attrezzature di scala comprensoriale<br>sottozona S<br>servizi ed attrezzature collettive<br><b>INSPETTI - SERVITU</b><br>Rispetto dei corsi d'acqua<br>Rispetto ferroviario<br>Rispetto stradale<br>prati stabili<br><b>NEORMAZIONI</b><br>Limite comunale<br><b>Deritmesto/RQR(ex</b> legge 1497/39)<br>viabilità meccanica esistente                                                                                                                                                                                    |                           |
|         | DGENEA S : attrezzature di scala comprensoriale<br>sottozona S<br>servizi ed attrezzature collettive<br><b>INSPETTI - SERVITU'</b><br>Rispetto dei corsi d'acqua<br>Rispetto ferroviario<br>Rispetto stradale<br>prati stabili<br><b>NEORMAZIONI</b><br>Limite comunale<br><b>Deritmestrofforqe</b> legge 1497/39)<br>viabilità meccanica esistente<br>Sedime ferroviario                                                                                                                                                            |                           |
|         | DGENEA S : attrezzature di scala comprensoriale<br>sottozona S<br>servizi ed attrezzature collettive<br><b>INSPETTI - SERVITU'</b><br>Rispetto dei corsi d'acqua<br>Rispetto ferroviario<br>Rispetto stradale<br>prati stabili<br><b>NEORMAZIONI</b><br>Limite comunale<br><b>Deritmestrofforqe</b> legge 1497/39)<br>viabilità meccanica esistente<br>Sedime ferroviario                                                                                                                                                            |                           |
|         | DGENEA S : attrezzature di scala comprensoriale<br>sottozona S<br>servizi ed attrezzature collettive<br>- RISPETTI - SERVITU'<br>Rispetto dei corsi d'acqua<br>Rispetto ferroviario<br>Rispetto stradale<br>prati stabili<br>NFORMAZIONI<br>Limite comunale<br>PeritmestorR&R& legge 1497/39)<br>viabilità meccanica esistente<br>Sedime ferroviario<br>Pista ciclabile esistente                                                                                                                                                    | e Au                      |
|         | DGENEA S : attrezzature di scala comprensoriale<br>sotozona S<br>servizi ed attrezzature collettive<br>- RISPETTI - SERVITU'<br>Rispetto dei corsi d'acqua<br>Rispetto ferroviario<br>Rispetto stradale<br>prati stabili<br>VFORMAZIONI<br>Limite comunale<br>CeritmestorRRRR(ex legge 1497/39)<br>viabilità meccanica esistente<br>Sedime ferroviario<br>Pista ciclabile esistente<br>Regione<br>Regione                                                                                                                            | ∍ Au<br>Vir               |
|         | OGENEA S: attrezzature di scala comprensoriale   sottozona S   servizi ed attrezzature collettive <b>RISPETTI - SERVITU'</b> Rispetto dei corsi d'acqua   Rispetto ferroviario   Rispetto stradale   prati stabili <b>NFORMAZIONI</b> Limite comunale <b>Beritrœsto RR@Re</b> legge 1497/39)   viabilità meccanica esistente   Sedime ferroviario   Pista ciclabile esistente      Regione                                                                                                                                           | ∍ Au<br>Vir               |
|         | DGENEA S : attrezzature di scala comprensoriale<br>sotozona S<br>servizi ed attrezzature collettive<br>- RISPETTI - SERVITU'<br>Rispetto dei corsi d'acqua<br>Rispetto ferroviario<br>Rispetto stradale<br>prati stabili<br>VFORMAZIONI<br>Limite comunale<br>CeritmestorRRRR(ex legge 1497/39)<br>viabilità meccanica esistente<br>Sedime ferroviario<br>Pista ciclabile esistente<br>Regione<br>Regione                                                                                                                            | ∍ Au<br>Vir               |
|         | DGENEA S : attrezzature di scala comprensoriale<br>sottozona S<br>servizi ed attrezzature collettive<br>- RISPETTI - SERVITU'<br>Rispetto dei corsi d'acqua<br>Rispetto ferroviario<br>rati stabili<br>DFORMAZIONI<br>Limite comunale<br>PerimestoRRRRek legge 1497/39)<br>viabilità meccanica esistente<br>Sedime ferroviario<br>Pista ciclabile esistente<br>Regione<br>Pro<br>COMUNE D<br>BIANO REGOLATORE GI                                                                                                                     | ∍ Au<br>vir<br>)] (       |
|         | DGENEA S : attrezzature di scala comprensoriale<br>sottozona S<br>servizi ed attrezzature collettive<br>- RISPETTI - SERVITU'<br>Rispetto dei corsi d'acqua<br>Rispetto ferroviario<br>Rispetto stradale<br>prati stabili<br>VFORMAZIONI<br>Limite comunale<br>Ceritmesto/RRReX legge 1497/39)<br>viabilità meccanica esistente<br>Sedime ferroviario<br>Pista ciclabile esistente<br>Regione<br>Pro<br>CCOMUNE C                                                                                                                    | ∍ Au<br>vir<br>)  ;<br>EN |
|         | DGENEA S : attrezzature di scala comprensoriale<br>sottozona S<br>servizi ed attrezzature collettive<br>- RISPETTI - SERVITU'<br>Rispetto dei corsi d'acqua<br>Rispetto ferroviario<br>Rispetto stradale<br>prati stabili<br>VFORMAZIONI<br>Limite comunale<br>Ceritmesto/RRRek legge 1497/39)<br>viabilità meccanica esistente<br>Sedime ferroviario<br>Pista ciclabile esistente<br>Regione<br>Pro<br>COMUNE D<br>COMUNE D                                                                                                         | ∍ Au<br>vir<br>)  ;<br>EN |
|         | DGENEA S : attrezzature di scala comprensoriale<br>sottozona S<br>servizi ed attrezzature collettive<br>- RISPETTI - SERVITU'<br>Rispetto dei corsi d'acqua<br>Rispetto ferroviario<br>Rispetto stradale<br>prati stabili<br>VFORMAZIONI<br>Limite comunale<br>Ceritmesto/RRRek legge 1497/39)<br>viabilità meccanica esistente<br>Sedime ferroviario<br>Pista ciclabile esistente<br>Regione<br>Pro<br>COMUNE D<br>COMUNE D                                                                                                         | ∍ Au<br>vir<br>)  ;<br>EN |
|         | DGENEA S : attrezzature di scala comprensoriale<br>sottozona S<br>servizi ed attrezzature collettive<br>- RISPETTI - SERVITU'<br>Rispetto dei corsi d'acqua<br>Rispetto ferroviario<br>Rispetto stradale<br>prati stabili<br>VFORMAZIONI<br>Limite comunale<br>Ceritmesto/RRRek legge 1497/39)<br>viabilità meccanica esistente<br>Sedime ferroviario<br>Pista ciclabile esistente<br>Regione<br>Pro<br>COMUNE D<br>COMUNE D                                                                                                         | ∍ Au<br>vir<br>)  ;<br>EN |
|         | COENCASE attrezzature oliettive<br>Sottozona S<br>servizi ed attrezzature collettive<br>- RISPETTI - SERVITU'<br>Rispetto dei corsi d'acqua<br>Rispetto ferroviario<br>Rispetto stradale<br>prati stabili<br>VFORMAZIONI<br>Limite comunale<br>PerimetetoRRRRek legge 1497/39)<br>viabilità meccanica esistente<br>Sedime ferroviario<br>Pista ciclabile esistente<br>Regione<br>Pro<br>COMUNE D<br>PIANO REGOLATORE GI<br>VARIANTI<br>EITERAZIONE DEI VINCOLI ED AL                                                                 | ∍ Au<br>vir<br>)  ;<br>EN |
|         | COENCASE attrezzature oliettive<br>Sottozona S<br>servizi ed attrezzature collettive<br>- RISPETTI - SERVITU'<br>Rispetto dei corsi d'acqua<br>Rispetto ferroviario<br>Rispetto stradale<br>prati stabili<br>VFORMAZIONI<br>Limite comunale<br>PerimetetoRRRRek legge 1497/39)<br>viabilità meccanica esistente<br>Sedime ferroviario<br>Pista ciclabile esistente<br>Regione<br>Pro<br>COMUNE D<br>PIANO REGOLATORE GI<br>VARIANTI<br>EITERAZIONE DEI VINCOLI ED AL                                                                 | ∍ Au<br>vir<br>)  ;<br>EN |
|         | COENCASE attrezzature oliettive<br>Sottozona S<br>servizi ed attrezzature collettive<br>- RISPETTI - SERVITU'<br>Rispetto dei corsi d'acqua<br>Rispetto ferroviario<br>Rispetto stradale<br>prati stabili<br>VFORMAZIONI<br>Limite comunale<br>PerimetetoRRRRek legge 1497/39)<br>viabilità meccanica esistente<br>Sedime ferroviario<br>Pista ciclabile esistente<br>Regione<br>Pro<br>COMUNE D<br>PIANO REGOLATORE GI<br>VARIANTI<br>EITERAZIONE DEI VINCOLI ED AL                                                                 | ∍ Au<br>vir<br>)  ;<br>EN |
|         | COENCASE attrezzature oliettive<br>Sottozona S<br>servizi ed attrezzature collettive<br>- RISPETTI - SERVITU'<br>Rispetto dei corsi d'acqua<br>Rispetto ferroviario<br>Rispetto stradale<br>prati stabili<br>VFORMAZIONI<br>Limite comunale<br>PerimetetoRRRRek legge 1497/39)<br>viabilità meccanica esistente<br>Sedime ferroviario<br>Pista ciclabile esistente<br>Regione<br>Pro<br>COMUNE D<br>PIANO REGOLATORE GI<br>VARIANTI<br>EITERAZIONE DEI VINCOLI ED AL                                                                 | ∍ Au<br>vir<br>)  ;<br>EN |
|         | DGENEA S : attrezzature di scala comprensoriale<br>sottozona S<br>servizi ed attrezzature collettive<br>- RISPETTI - SERVITU'<br>Rispetto dei corsi d'acqua<br>Rispetto ferroviario<br>Rispetto stradale<br>prati stabili<br>NFORMAZIONI<br>Limite comunale<br>CentrestofRBRek legge 1497/39)<br>viabilità meccanica esistente<br>Sedime ferroviario<br>Pista ciclabile esistente<br>Regione<br>Pro<br>COMUNE D<br>COMUNE D<br>COMUNE D<br>COMUNE D<br>COMUNE D                                                                      | ∍ Au<br>vir<br>)  ;<br>EN |
|         | DGENEA S : attrezzature di scala comprensoriale<br>sottozona S<br>servizi ed attrezzature collettive<br>- RISPETTI - SERVITU'<br>Rispetto dei corsi d'acqua<br>Rispetto ferroviario<br>Rispetto stradale<br>prati stabili<br>NFORMAZIONI<br>Limite comunale<br>CentrestofRBRek legge 1497/39)<br>viabilità meccanica esistente<br>Sedime ferroviario<br>Pista ciclabile esistente<br>Regione<br>Pro<br>COMUNE D<br>COMUNE D<br>COMUNE D<br>COMUNE D<br>COMUNE D                                                                      | ∍ Au<br>vir<br>)  ;<br>EN |
|         | DGENEA S : attrezzature di scala comprensoriale<br>sottozona S<br>servizi ed attrezzature collettive<br>- RISPETTI - SERVITU'<br>Rispetto dei corsi d'acqua<br>Rispetto ferroviario<br>Rispetto stradale<br>prati stabili<br>NFORMAZIONI<br>Limite comunale<br>CentrestofRBRek legge 1497/39)<br>viabilità meccanica esistente<br>Sedime ferroviario<br>Pista ciclabile esistente<br>Regione<br>Pro<br>COMUNE D<br>COMUNE D<br>COMUNE D<br>COMUNE D<br>COMUNE D                                                                      | ∍ Au<br>vir<br>)  ;<br>EN |
|         | DOGENEA S: attrezzature di scala comprensoriale<br>sottozona S<br>servizi ed attrezzature collettive<br>- RISPETTI - SERVITU'<br>Rispetto dei corsi d'acqua<br>Rispetto ferrovianio<br>Rispetto stradale<br>prati stabili<br>VFORMAZIONI<br>Limite comunale<br>BeritmettoRRRR legge 1497/39)<br>viabilità meccanica esistente<br>Sedime ferrovianio<br>Pista ciclabile esistente<br>Regione<br>Pro<br>COMUNE D<br>PIANO REGOLATORE GI<br>VARIANTI<br>EITERAZIONE DEI VINCOLI ED AU                                                   | ∍ Au<br>vir<br>)  ;<br>EN |
|         | DOEINEA S : attrezzature di scala comprensoriale<br>sottozona S<br>servizi ed attrezzature collettive<br>- RISPETTI - SERVITU'<br>Rispetto dei corsi d'acqua<br>Rispetto ferroviario<br>Rispetto stradale<br>prati stabili<br>VFORMAZIONI<br>Limite comunale<br>Certmestraftör(& legge 1497/39)<br>viabilità meccanica esistente<br>Sedime ferroviario<br>Pista ciclabile esistente<br>Regione<br>Pro<br>COMUNE D<br>PIANO REGOLATORE GI<br>VARIANTI<br>EITERAZIONE DEI VINCOLI ED ADI<br>VARIANTI<br>EITERAZIONE DEI VINCOLI ED ADI | ∍ Au<br>vir<br>)  ;<br>EN |
|         | DOGENEA S: attrezzature di scala comprensoriale<br>sottozona S<br>servizi ed attrezzature collettive<br>- RISPETTI - SERVITU'<br>Rispetto dei corsi d'acqua<br>Rispetto ferrovianio<br>Rispetto stradale<br>prati stabili<br>VFORMAZIONI<br>Limite comunale<br>BeritmettoRRRR legge 1497/39)<br>viabilità meccanica esistente<br>Sedime ferrovianio<br>Pista ciclabile esistente<br>Regione<br>Pro<br>COMUNE C<br>PIANO REGOLATORE GI<br>VARIANTI<br>EITERAZIONE DEI VINCOLI ED ALI                                                  | ∍ Au<br>vir<br>)  ;<br>EN |