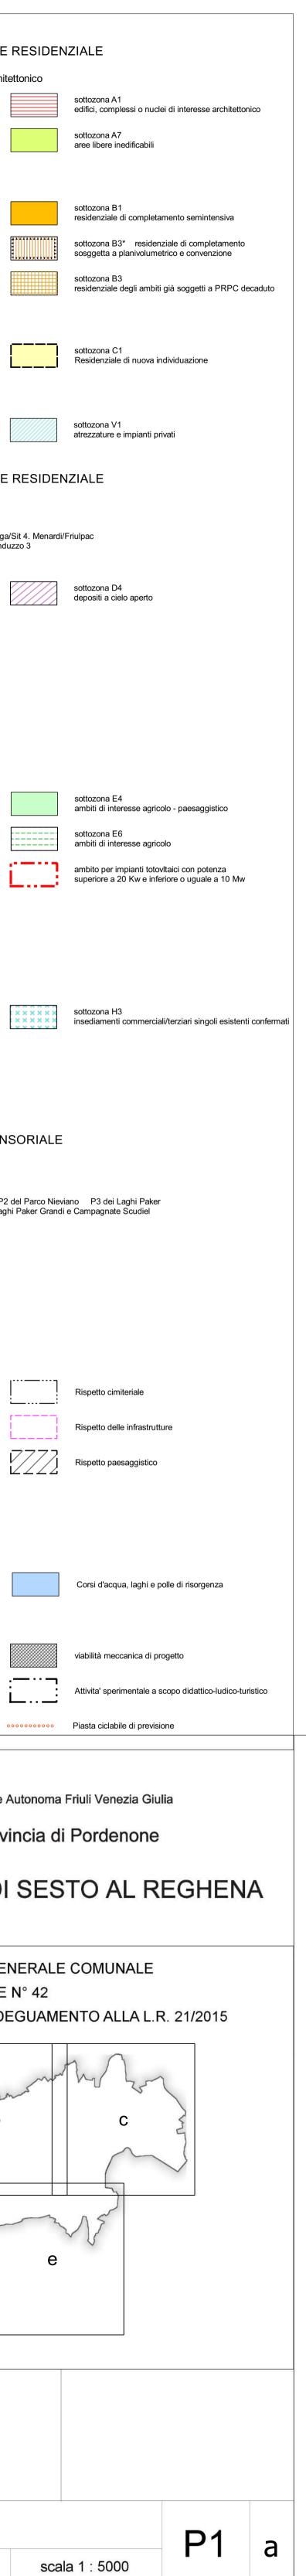

| LEGEN   | DA                                                                                                                                                                                                                                                                                                                                                                                                                                                                                                                                   |                           |
|---------|--------------------------------------------------------------------------------------------------------------------------------------------------------------------------------------------------------------------------------------------------------------------------------------------------------------------------------------------------------------------------------------------------------------------------------------------------------------------------------------------------------------------------------------|---------------------------|
|         | ON DESTINAZIONE PREVALENTEMENT                                                                                                                                                                                                                                                                                                                                                                                                                                                                                                       |                           |
|         | OGENEA A : edifici e complessi di valore storico-arcl<br>sottozona A0<br>Centro storico primario di Sesto al Reghena                                                                                                                                                                                                                                                                                                                                                                                                                 |                           |
|         | sottozona A2<br>Nuclei edilizi recenti attigui al centro storico                                                                                                                                                                                                                                                                                                                                                                                                                                                                     |                           |
|         |                                                                                                                                                                                                                                                                                                                                                                                                                                                                                                                                      |                           |
|         | OGENEA B : residenziale di completamento<br>sottozona B0                                                                                                                                                                                                                                                                                                                                                                                                                                                                             |                           |
|         | residenziale satura dei neclei di vecchio impianto<br>sottozona B2<br>residenziale di completamento estensivo                                                                                                                                                                                                                                                                                                                                                                                                                        | Ĩ                         |
|         | sottozona B2                                                                                                                                                                                                                                                                                                                                                                                                                                                                                                                         | ±<br>∏                    |
| :       | con prescrizioni di cui all'art. 22bis punto 5                                                                                                                                                                                                                                                                                                                                                                                                                                                                                       |                           |
|         | OGENEA C : residenziale di espansione<br>sottozona C0                                                                                                                                                                                                                                                                                                                                                                                                                                                                                | ſ                         |
|         | ambiti in corso di realizzazione                                                                                                                                                                                                                                                                                                                                                                                                                                                                                                     | L                         |
|         | DGENEA V : verde e impianti sportivi privati                                                                                                                                                                                                                                                                                                                                                                                                                                                                                         |                           |
|         | aree interstizialie/o di protezione dei centri abitati                                                                                                                                                                                                                                                                                                                                                                                                                                                                               |                           |
| ZONE CO | ON DESTINAZIONE PREVALENTEMENT                                                                                                                                                                                                                                                                                                                                                                                                                                                                                                       | ΈF                        |
|         | OGENEA D : industriale/artigianale                                                                                                                                                                                                                                                                                                                                                                                                                                                                                                   |                           |
|         | D2.a Industriale esistente .1 Alea .2 Friulpress 3. Ispadue/Tan<br>D2.b industriale-artigianale di previsione .1 Banduzzo 2 .2 Bar<br>D2.c artigianale esistente "Versiola"                                                                                                                                                                                                                                                                                                                                                          |                           |
|         | sottozona D3<br>insediamenti industriali - artigianali singoli esistenti                                                                                                                                                                                                                                                                                                                                                                                                                                                             |                           |
|         | sottozona D5<br>impianti di itticoltura esistenti                                                                                                                                                                                                                                                                                                                                                                                                                                                                                    |                           |
|         |                                                                                                                                                                                                                                                                                                                                                                                                                                                                                                                                      |                           |
|         | OGENEA N : logistica<br>sottozona N2<br>logistica di previsione del Banduzzo                                                                                                                                                                                                                                                                                                                                                                                                                                                         |                           |
|         |                                                                                                                                                                                                                                                                                                                                                                                                                                                                                                                                      |                           |
| ZONE AC |                                                                                                                                                                                                                                                                                                                                                                                                                                                                                                                                      |                           |
|         | DGENEA E : agricole<br>sottozona E0<br>ambito dei complessi rurali di interesse documentale                                                                                                                                                                                                                                                                                                                                                                                                                                          |                           |
|         | sottozona E4.a                                                                                                                                                                                                                                                                                                                                                                                                                                                                                                                       | =                         |
| ·       | ambiti di preminente interesse paesaggistico<br>ambito per impianti a biomasse con potenza                                                                                                                                                                                                                                                                                                                                                                                                                                           |                           |
|         | superiore a 20 Kw e inferiore o uguale a 1 Mw<br>Allevamenti industriali di nuovo impianto                                                                                                                                                                                                                                                                                                                                                                                                                                           |                           |
| 6       | in zona agricola                                                                                                                                                                                                                                                                                                                                                                                                                                                                                                                     |                           |
| ZONE CO | OMMERCIALI E TERZIARIE                                                                                                                                                                                                                                                                                                                                                                                                                                                                                                               |                           |
|         | OGENEA H : commerciale terziaria                                                                                                                                                                                                                                                                                                                                                                                                                                                                                                     |                           |
|         | insediamenti commerciali/terziarie singoli esistenti confermati                                                                                                                                                                                                                                                                                                                                                                                                                                                                      |                           |
|         | DGENEA O : funzioni miste<br>sottozona O1<br>recupero dell'ex complesso rurale Braidacurti                                                                                                                                                                                                                                                                                                                                                                                                                                           |                           |
|         |                                                                                                                                                                                                                                                                                                                                                                                                                                                                                                                                      |                           |
| ZONE PE | ER ATTREZZATURE DI SCALA COMPRE                                                                                                                                                                                                                                                                                                                                                                                                                                                                                                      | NS                        |
|         | OGENEA P : attrezzature di scala comprensoriale                                                                                                                                                                                                                                                                                                                                                                                                                                                                                      |                           |
|         |                                                                                                                                                                                                                                                                                                                                                                                                                                                                                                                                      | P2 de<br>aghi F           |
|         |                                                                                                                                                                                                                                                                                                                                                                                                                                                                                                                                      |                           |
| ATTREZZ | ZATURE E SERVIZI COLLETTIVI                                                                                                                                                                                                                                                                                                                                                                                                                                                                                                          |                           |
|         | ZATURE E SERVIZI COLLETTIVI<br>OGENEA S : attrezzature di scala comprensoriale                                                                                                                                                                                                                                                                                                                                                                                                                                                       |                           |
|         |                                                                                                                                                                                                                                                                                                                                                                                                                                                                                                                                      |                           |
|         | OGENEA S : attrezzature di scala comprensoriale                                                                                                                                                                                                                                                                                                                                                                                                                                                                                      |                           |
|         | OGENEA S : attrezzature di scala comprensoriale<br>sottozona S<br>servizi ed attrezzature collettive                                                                                                                                                                                                                                                                                                                                                                                                                                 | ļ                         |
|         | OGENEA S : attrezzature di scala comprensoriale<br>sottozona S<br>servizi ed attrezzature collettive<br>- RISPETTI - SERVITU'                                                                                                                                                                                                                                                                                                                                                                                                        | [                         |
|         | DGENEA S : attrezzature di scala comprensoriale<br>sottozona S<br>servizi ed attrezzature collettive<br>- RISPETTI - SERVITU'<br>Rispetto dei corsi d'acqua                                                                                                                                                                                                                                                                                                                                                                          |                           |
|         | DGENEA S : attrezzature di scala comprensoriale<br>sottozona S<br>servizi ed attrezzature collettive<br>- RISPETTI - SERVITU'<br>Rispetto dei corsi d'acqua<br>Rispetto ferroviario                                                                                                                                                                                                                                                                                                                                                  |                           |
|         | DGENEA S : attrezzature di scala comprensoriale<br>sottozona S<br>servizi ed attrezzature collettive<br>- RISPETTI - SERVITU'<br>Rispetto dei corsi d'acqua<br>Rispetto ferroviario<br>Rispetto stradale                                                                                                                                                                                                                                                                                                                             |                           |
|         | DGENEA S : attrezzature di scala comprensoriale<br>sottozona S<br>servizi ed attrezzature collettive<br>- RISPETTI - SERVITU'<br>Rispetto dei corsi d'acqua<br>Rispetto ferroviario<br>Rispetto stradale                                                                                                                                                                                                                                                                                                                             |                           |
|         | DGENEA S : attrezzature di scala comprensoriale<br>sottozona S<br>servizi ed attrezzature collettive<br>- RISPETTI - SERVITU'<br>Rispetto dei corsi d'acqua<br>Rispetto ferroviario<br>Rispetto stradale<br>prati stabili                                                                                                                                                                                                                                                                                                            |                           |
|         | DGENEA S : attrezzature di scala comprensoriale<br>sottozona S<br>servizi ed attrezzature collettive<br>- RISPETTI - SERVITU'<br>Rispetto dei corsi d'acqua<br>Rispetto ferroviario<br>Rispetto stradale<br>prati stabili                                                                                                                                                                                                                                                                                                            |                           |
|         | DGENEA S : attrezzature di scala comprensoriale<br>sottozona S<br>servizi ed attrezzature collettive<br><b>FRISPETTI - SERVITU'</b><br>Rispetto dei corsi d'acqua<br>Rispetto ferroviario<br>Rispetto stradale<br>prati stabili<br><b>NEORMAZIONI</b><br>Limite comunale                                                                                                                                                                                                                                                             |                           |
|         | DGENEA S : attrezzature di scala comprensoriale<br>sottozona S<br>servizi ed attrezzature collettive<br>- RISPETTI - SERVITU'<br>Rispetto dei corsi d'acqua<br>Rispetto ferroviario<br>Rispetto stradale<br>prati stabili<br>VEORMAZIONI<br>Limite comunale<br>Peritrætto/Rt&Ree legge 1497/39)                                                                                                                                                                                                                                      |                           |
|         | DGENEA S: attrezzature di scala comprensoriale<br>sottozona S<br>servizi ed attrezzature collettive<br><b>INSPETTI - SERVITU</b><br>Rispetto dei corsi d'acqua<br>Rispetto ferroviario<br>Rispetto stradale<br>prati stabili<br><b>NEORMAZIONI</b><br>Limite comunale<br><b>Deritmesto/RQR(ex</b> legge 1497/39)<br>viabilità meccanica esistente                                                                                                                                                                                    |                           |
|         | DGENEA S : attrezzature di scala comprensoriale<br>sottozona S<br>servizi ed attrezzature collettive<br><b>INSPETTI - SERVITU'</b><br>Rispetto dei corsi d'acqua<br>Rispetto ferroviario<br>Rispetto stradale<br>prati stabili<br><b>NEORMAZIONI</b><br>Limite comunale<br><b>Deritmestrofforqe</b> legge 1497/39)<br>viabilità meccanica esistente<br>Sedime ferroviario                                                                                                                                                            |                           |
|         | DGENEA S : attrezzature di scala comprensoriale<br>sottozona S<br>servizi ed attrezzature collettive<br><b>INSPETTI - SERVITU'</b><br>Rispetto dei corsi d'acqua<br>Rispetto ferroviario<br>Rispetto stradale<br>prati stabili<br><b>NEORMAZIONI</b><br>Limite comunale<br><b>Deritmestrofforqe</b> legge 1497/39)<br>viabilità meccanica esistente<br>Sedime ferroviario                                                                                                                                                            |                           |
|         | DGENEA S : attrezzature di scala comprensoriale<br>sottozona S<br>servizi ed attrezzature collettive<br>- RISPETTI - SERVITU'<br>Rispetto dei corsi d'acqua<br>Rispetto ferroviario<br>Rispetto stradale<br>prati stabili<br>NFORMAZIONI<br>Limite comunale<br>PeritmestorR&R& legge 1497/39)<br>viabilità meccanica esistente<br>Sedime ferroviario<br>Pista ciclabile esistente                                                                                                                                                    | e Au                      |
|         | DGENEA S : attrezzature di scala comprensoriale<br>sotozona S<br>servizi ed attrezzature collettive<br>- RISPETTI - SERVITU'<br>Rispetto dei corsi d'acqua<br>Rispetto ferroviario<br>Rispetto stradale<br>prati stabili<br>VFORMAZIONI<br>Limite comunale<br>CeritmestorRRRR(ex legge 1497/39)<br>viabilità meccanica esistente<br>Sedime ferroviario<br>Pista ciclabile esistente<br>Regione<br>Regione                                                                                                                            | ∍ Au<br>Vir               |
|         | OGENEA S: attrezzature di scala comprensoriale   sottozona S   servizi ed attrezzature collettive <b>RISPETTI - SERVITU'</b> Rispetto dei corsi d'acqua   Rispetto ferroviario   Rispetto stradale   prati stabili <b>NFORMAZIONI</b> Limite comunale <b>Beritrœsto RR@Re</b> legge 1497/39)   viabilità meccanica esistente   Sedime ferroviario   Pista ciclabile esistente      Regione                                                                                                                                           | ∍ Au<br>Vir               |
|         | DGENEA S : attrezzature di scala comprensoriale<br>sotozona S<br>servizi ed attrezzature collettive<br>- RISPETTI - SERVITU'<br>Rispetto dei corsi d'acqua<br>Rispetto ferroviario<br>Rispetto stradale<br>prati stabili<br>VFORMAZIONI<br>Limite comunale<br>CeritmestorRRRR(ex legge 1497/39)<br>viabilità meccanica esistente<br>Sedime ferroviario<br>Pista ciclabile esistente<br>Regione<br>Regione                                                                                                                            | ∍ Au<br>Vir               |
|         | DGENEA S : attrezzature di scala comprensoriale<br>sottozona S<br>servizi ed attrezzature collettive<br>- RISPETTI - SERVITU'<br>Rispetto dei corsi d'acqua<br>Rispetto ferroviario<br>rati stabili<br>DFORMAZIONI<br>Limite comunale<br>PerimestoRRRRek legge 1497/39)<br>viabilità meccanica esistente<br>Sedime ferroviario<br>Pista ciclabile esistente<br>Regione<br>Pro<br>COMUNE D<br>BIANO REGOLATORE GI                                                                                                                     | ∍ Au<br>vir<br>)] (       |
|         | DGENEA S : attrezzature di scala comprensoriale<br>sottozona S<br>servizi ed attrezzature collettive<br>- RISPETTI - SERVITU'<br>Rispetto dei corsi d'acqua<br>Rispetto ferroviario<br>Rispetto stradale<br>prati stabili<br>VFORMAZIONI<br>Limite comunale<br>Ceritmesto/RRReX legge 1497/39)<br>viabilità meccanica esistente<br>Sedime ferroviario<br>Pista ciclabile esistente<br>Regione<br>Pro<br>CCOMUNE C                                                                                                                    | ∍ Au<br>vir<br>)  ;<br>EN |
|         | DGENEA S : attrezzature di scala comprensoriale<br>sottozona S<br>servizi ed attrezzature collettive<br>- RISPETTI - SERVITU'<br>Rispetto dei corsi d'acqua<br>Rispetto ferroviario<br>Rispetto stradale<br>prati stabili<br>VFORMAZIONI<br>Limite comunale<br>Ceritmesto/RRRek legge 1497/39)<br>viabilità meccanica esistente<br>Sedime ferroviario<br>Pista ciclabile esistente<br>Regione<br>Pro<br>COMUNE D<br>COMUNE D                                                                                                         | ∍ Au<br>vir<br>)  ;<br>EN |
|         | DGENEA S : attrezzature di scala comprensoriale<br>sottozona S<br>servizi ed attrezzature collettive<br>- RISPETTI - SERVITU'<br>Rispetto dei corsi d'acqua<br>Rispetto ferroviario<br>Rispetto stradale<br>prati stabili<br>VFORMAZIONI<br>Limite comunale<br>Ceritmesto/RRRek legge 1497/39)<br>viabilità meccanica esistente<br>Sedime ferroviario<br>Pista ciclabile esistente<br>Regione<br>Pro<br>COMUNE D<br>COMUNE D                                                                                                         | ∍ Au<br>vir<br>)  ;<br>EN |
|         | DGENEA S : attrezzature di scala comprensoriale<br>sottozona S<br>servizi ed attrezzature collettive<br>- RISPETTI - SERVITU'<br>Rispetto dei corsi d'acqua<br>Rispetto ferroviario<br>Rispetto stradale<br>prati stabili<br>VFORMAZIONI<br>Limite comunale<br>Ceritmesto/RRRek legge 1497/39)<br>viabilità meccanica esistente<br>Sedime ferroviario<br>Pista ciclabile esistente<br>Regione<br>Pro<br>COMUNE D<br>COMUNE D                                                                                                         | ∍ Au<br>vir<br>)  ;<br>EN |
|         | COENCASE attrezzature oliettive<br>Sottozona S<br>servizi ed attrezzature collettive<br>- RISPETTI - SERVITU'<br>Rispetto dei corsi d'acqua<br>Rispetto ferroviario<br>Rispetto stradale<br>prati stabili<br>VFORMAZIONI<br>Limite comunale<br>PerimetetoRRRRek legge 1497/39)<br>viabilità meccanica esistente<br>Sedime ferroviario<br>Pista ciclabile esistente<br>Regione<br>Pro<br>COMUNE D<br>PIANO REGOLATORE GI<br>VARIANTI<br>EITERAZIONE DEI VINCOLI ED AL                                                                 | ∍ Au<br>vir<br>)  ;<br>EN |
|         | COENCASE attrezzature oliettive<br>Sottozona S<br>servizi ed attrezzature collettive<br>- RISPETTI - SERVITU'<br>Rispetto dei corsi d'acqua<br>Rispetto ferroviario<br>Rispetto stradale<br>prati stabili<br>VFORMAZIONI<br>Limite comunale<br>PerimetetoRRRRek legge 1497/39)<br>viabilità meccanica esistente<br>Sedime ferroviario<br>Pista ciclabile esistente<br>Regione<br>Pro<br>COMUNE D<br>PIANO REGOLATORE GI<br>VARIANTI<br>EITERAZIONE DEI VINCOLI ED AL                                                                 | ∍ Au<br>vir<br>)  ;<br>EN |
|         | COENCASE attrezzature oliettive<br>Sottozona S<br>servizi ed attrezzature collettive<br>- RISPETTI - SERVITU'<br>Rispetto dei corsi d'acqua<br>Rispetto ferroviario<br>Rispetto stradale<br>prati stabili<br>VFORMAZIONI<br>Limite comunale<br>PerimetetoRRRRek legge 1497/39)<br>viabilità meccanica esistente<br>Sedime ferroviario<br>Pista ciclabile esistente<br>Regione<br>Pro<br>COMUNE D<br>PIANO REGOLATORE GI<br>VARIANTI<br>EITERAZIONE DEI VINCOLI ED AL                                                                 | ∍ Au<br>vir<br>)  ;<br>EN |
|         | COENCASE attrezzature oliettive<br>Sottozona S<br>servizi ed attrezzature collettive<br>- RISPETTI - SERVITU'<br>Rispetto dei corsi d'acqua<br>Rispetto ferroviario<br>Rispetto stradale<br>prati stabili<br>VFORMAZIONI<br>Limite comunale<br>PerimetetoRRRRek legge 1497/39)<br>viabilità meccanica esistente<br>Sedime ferroviario<br>Pista ciclabile esistente<br>Regione<br>Pro<br>COMUNE D<br>PIANO REGOLATORE GI<br>VARIANTI<br>EITERAZIONE DEI VINCOLI ED AL                                                                 | ∍ Au<br>vir<br>)  ;<br>EN |
|         | DGENEA S : attrezzature di scala comprensoriale<br>sottozona S<br>servizi ed attrezzature collettive<br>- RISPETTI - SERVITU'<br>Rispetto dei corsi d'acqua<br>Rispetto ferroviario<br>Rispetto stradale<br>prati stabili<br>NFORMAZIONI<br>Limite comunale<br>CentrestofRBRek legge 1497/39)<br>viabilità meccanica esistente<br>Sedime ferroviario<br>Pista ciclabile esistente<br>Regione<br>Pro<br>COMUNE D<br>COMUNE D<br>COMUNE D<br>COMUNE D<br>COMUNE D                                                                      | ∍ Au<br>vir<br>)  ;<br>EN |
|         | DGENEA S : attrezzature di scala comprensoriale<br>sottozona S<br>servizi ed attrezzature collettive<br>- RISPETTI - SERVITU'<br>Rispetto dei corsi d'acqua<br>Rispetto ferroviario<br>Rispetto stradale<br>prati stabili<br>NFORMAZIONI<br>Limite comunale<br>CentrestofRBRek legge 1497/39)<br>viabilità meccanica esistente<br>Sedime ferroviario<br>Pista ciclabile esistente<br>Regione<br>Pro<br>COMUNE D<br>COMUNE D<br>COMUNE D<br>COMUNE D<br>COMUNE D                                                                      | ∍ Au<br>vir<br>)  ;<br>EN |
|         | DGENEA S : attrezzature di scala comprensoriale<br>sottozona S<br>servizi ed attrezzature collettive<br>- RISPETTI - SERVITU'<br>Rispetto dei corsi d'acqua<br>Rispetto ferroviario<br>Rispetto stradale<br>prati stabili<br>NFORMAZIONI<br>Limite comunale<br>CentrestofRBRek legge 1497/39)<br>viabilità meccanica esistente<br>Sedime ferroviario<br>Pista ciclabile esistente<br>Regione<br>Pro<br>COMUNE D<br>COMUNE D<br>COMUNE D<br>COMUNE D<br>COMUNE D                                                                      | ∍ Au<br>vir<br>)  ;<br>EN |
|         | DOGENEA S: attrezzature di scala comprensoriale<br>sottozona S<br>servizi ed attrezzature collettive<br>- RISPETTI - SERVITU'<br>Rispetto dei corsi d'acqua<br>Rispetto ferrovianio<br>Rispetto stradale<br>prati stabili<br>VFORMAZIONI<br>Limite comunale<br>BeritmettoRRRR legge 1497/39)<br>viabilità meccanica esistente<br>Sedime ferrovianio<br>Pista ciclabile esistente<br>Regione<br>Pro<br>COMUNE D<br>PIANO REGOLATORE GI<br>VARIANTI<br>EITERAZIONE DEI VINCOLI ED AU                                                   | ∍ Au<br>vir<br>)  ;<br>EN |
|         | DOEINEA S : attrezzature di scala comprensoriale<br>sottozona S<br>servizi ed attrezzature collettive<br>- RISPETTI - SERVITU'<br>Rispetto dei corsi d'acqua<br>Rispetto ferroviario<br>Rispetto stradale<br>prati stabili<br>VFORMAZIONI<br>Limite comunale<br>Certmestraftör(& legge 1497/39)<br>viabilità meccanica esistente<br>Sedime ferroviario<br>Pista ciclabile esistente<br>Regione<br>Pro<br>COMUNE D<br>PIANO REGOLATORE GI<br>VARIANTI<br>EITERAZIONE DEI VINCOLI ED ADI<br>VARIANTI<br>EITERAZIONE DEI VINCOLI ED ADI | ∍ Au<br>vir<br>)  ;<br>EN |
|         | DOGENEA S: attrezzature di scala comprensoriale<br>sottozona S<br>servizi ed attrezzature collettive<br>- RISPETTI - SERVITU'<br>Rispetto dei corsi d'acqua<br>Rispetto ferrovianio<br>Rispetto stradale<br>prati stabili<br>VFORMAZIONI<br>Limite comunale<br>BeritmettoRRRR legge 1497/39)<br>viabilità meccanica esistente<br>Sedime ferrovianio<br>Pista ciclabile esistente<br>Regione<br>Pro<br>COMUNE C<br>PIANO REGOLATORE GI<br>VARIANTI<br>EITERAZIONE DEI VINCOLI ED ALI                                                  | ∍ Au<br>vir<br>)  ;<br>EN |

Adozione: D.C.C n°63 del 29.12.2016

Approvazione: Esecutivita':